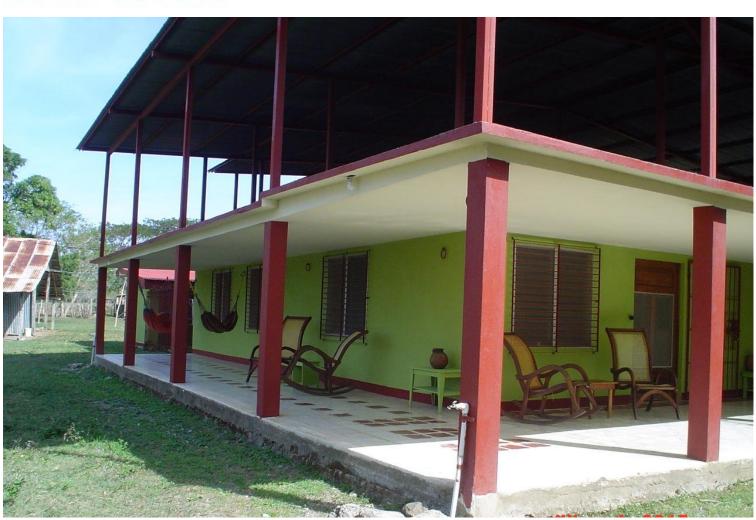

## Large Home on 118 Acre Farm with Volcano Views

Owner will co-develop with the right partner this large 118 acre farm for sale on the main paved highway, just outside of San Juan del Sur. Featuring beautiful views of Volcán Concepcion on Isla Ometepe, the property with a 4 bedroom house has unlimited potential. The property has several acres of precious hardwoods, including oak trees. A creek runs throughout, and you'll find an abundance of lush vegetation, pastures, fruits trees, and howler monkeys. An artician well provides water to 3 large cement tanks it never lacks water! The spacious house features 4 bedrooms and 4 bathrooms, 2 kitchens, and ample livin