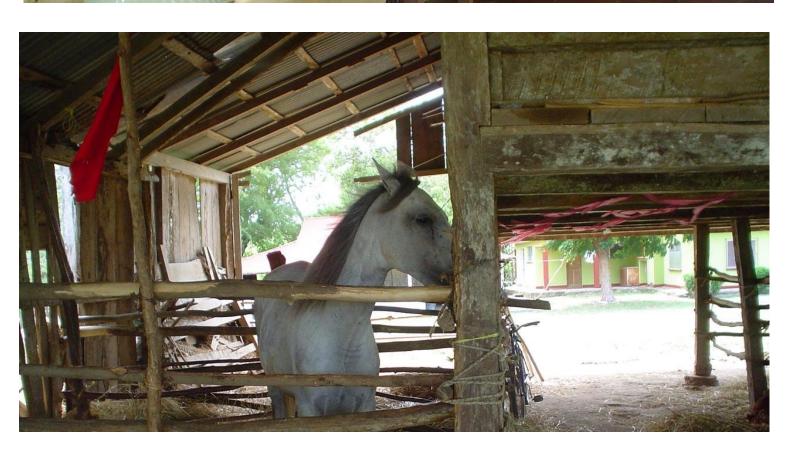

## Large Home on 118 Acre Farm with Volcano Views

Owner will co-develop with the right partner this large 118 acre farm for sale on the main paved highway, just outside of San Juan del Sur. Featuring beautiful views of Volcán Concepcion on Isla Ometepe, the property with a 4 bedroom house has unlimited potential. The property has several acres of precious hardwoods, including oak trees. A creek runs throughout, and you'll find an abundance of lush vegetation, pastures, fruits trees, and howler monkeys. An artician well provides water to 3 large cement tanks it never lacks water! The spacious house features 4 bedrooms and 4 bathrooms, 2 kitchens, and ample livin