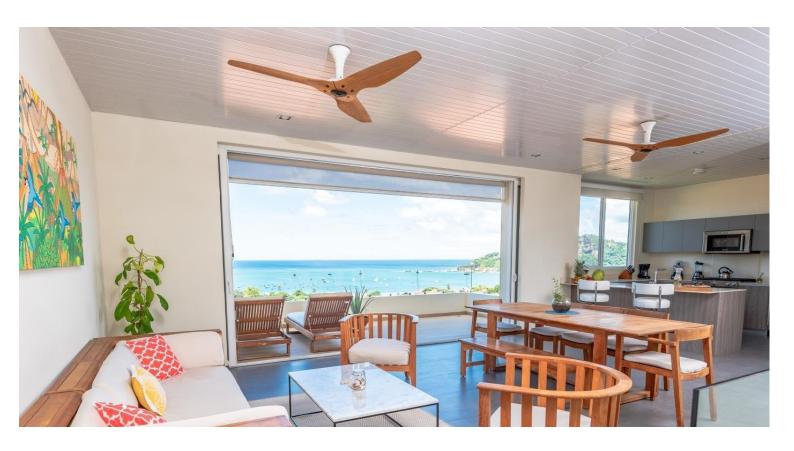

## Stunning Villas with Breathtaking Ocean Views and Luxurious Amenities!

Stunning villas with breathtaking ocean views and luxurious amenities! Perfect for those who love a mix of modern design and tropical ambiance and an ideal choice for families looking for comfort and adventure in paradise. Three Turn Key Villas: Villa 2 - \$559,000 - 3102 ft2 Villa 4 - \$569,000 - 3101.83 ft2 Villa 6 - \$579,000 - 3102 ft2 La Santa María is a luxury ocean-view resort that overlooks the pristine bay of San Juan del Sur, Nicaragua offering accommodations for guests of all lifestyles: from digital nomads to families, to couples seeking adventure. Recognizing the demand for hotel services, our

## **Features**

Oceanview

For Sale
House
Service/Staff Quarters
Terrace
Pool
Furnished
Balcony
Ceiling Fans Throughout
Internet
Outdoor Patio
Parking Area
Hot Water
Garage
Air Conditioning
Electric gate