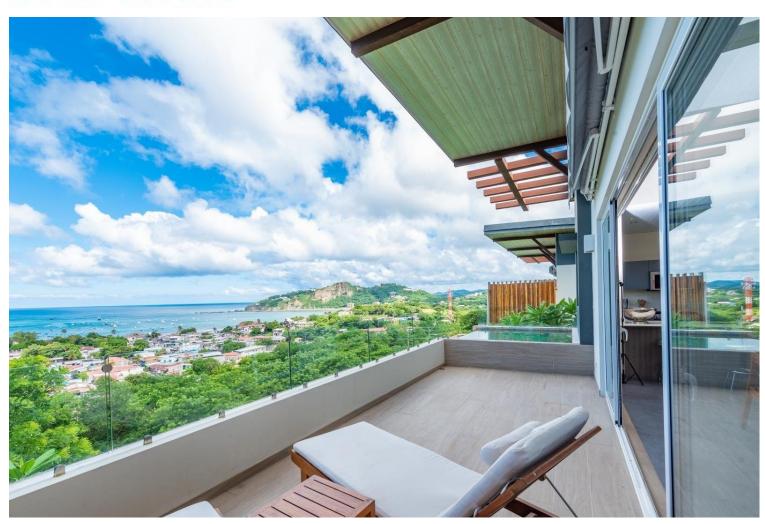

## Stunning Villas with Breathtaking Ocean Views and Luxurious Amenities!

Stunning villas with breathtaking ocean views and luxurious amenities! Perfect for those who love a mix of modern design and tropical ambiance and an ideal choice for families looking for comfort and adventure in paradise. Three Turn Key Villas: Villa 2 - \$559,000 - 3102 ft2 Villa 4 - \$569,000 - 3101.83 ft2 Villa 6 - \$579,000 - 3102 ft2 La Santa María is a luxury ocean-view resort that overlooks the pristine bay of San Juan del Sur, Nicaragua offering accommodations for guests of all lifestyles: from digital nomads to families, to couples seeking adventure. Recognizing the demand for hotel services, our

## **Features**

Oceanview

For Sale
House
Service/Staff Quarters
Terrace
Pool
Furnished
Balcony
Ceiling Fans Throughout
Internet
Outdoor Patio
Parking Area
Hot Water
Garage
Air Conditioning
Electric gate