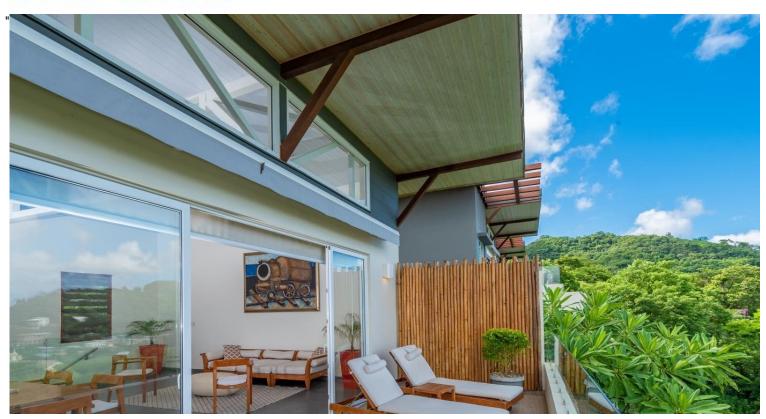

## Stunning Villas with Breathtaking Ocean Views and Luxurious Amenities!

Stunning villas with breathtaking ocean views and luxurious amenities! Perfect for those who love a mix of modern design and tropical ambiance and an ideal choice for families looking for comfort and adventure in paradise. Three Turn Key Villas: Villa 2 - \$559,000 - 3102 ft2 Villa 4 - \$569,000 - 3101.83 ft2 Villa 6 - \$579,000 - 3102 ft2 La Santa María is a luxury ocean-view resort that overlooks the pristine bay of San Juan del Sur, Nicaragua offering accommodations for guests of all lifestyles: from digital nomads to families, to couples seeking adventure. Recognizing the demand for hotel services, our

## **Features**

Oceanview

For Sale
House
Service/Staff Quarters
Terrace
Pool
Furnished
Balcony
Ceiling Fans Throughout
Internet
Outdoor Patio
Parking Area
Hot Water
Garage
Air Conditioning
Electric gate