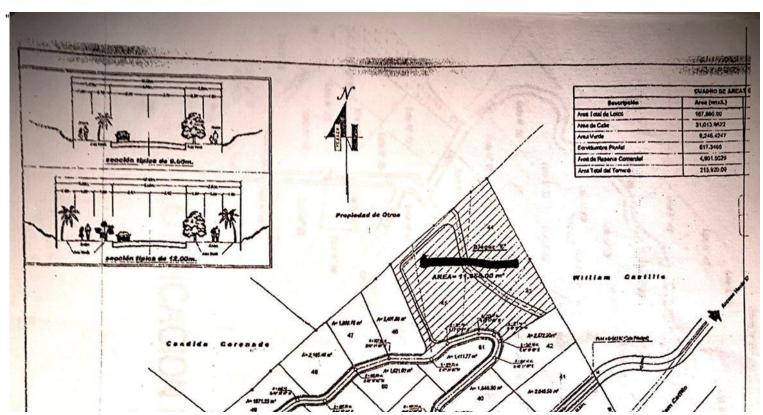

## Rancho Papayal Lots, Near TreeCasa, San Juan Del Sur!

Rancho Papayal Lots are located just 2 miles from San Juan del Sur around 3.8 kilometers off the main highway (Chocolata Road). All roadways are crowned and drained. Rancho Papayal is one of the few developments that was first developed and then offered for sale. We are confident you will want to be a part of Rancho Papayal once you take a closer look. Lots 38, Lot 65 and Lot 66 are available at Rancho Papayal. Lot 38 - 2,099 m2 - Price \$39,000 Lot 65 - 2,642 m2 - Price \$49,000 Lot 66 - 2,350 m2 - Price \$52,000 San Juan del Sur is the most important touristic place in Nicaragua. There are a lot activities t