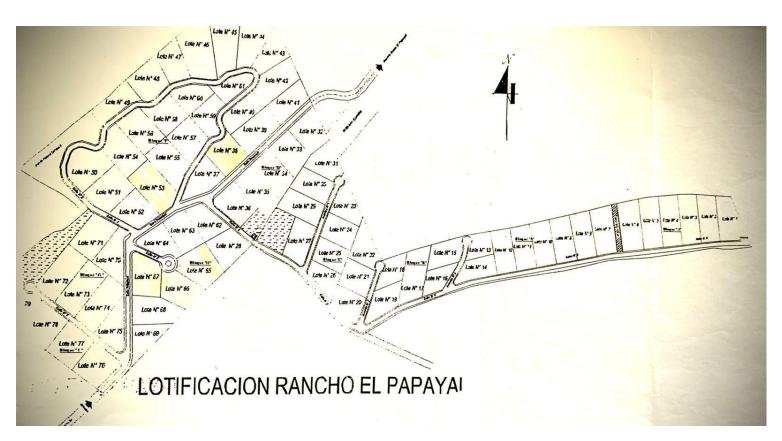

## Rancho Papayal Lots, Near TreeCasa, San Juan Del Sur!

Rancho Papayal Lots are located just 2 miles from San Juan del Sur around 3.8 kilometers off the main highway (Chocolata Road). All roadways are crowned and drained. Rancho Papayal is one of the few developments that was first developed and then offered for sale. We are confident you will want to be a part of Rancho Papayal once you take a closer look. Lots 38, Lot 65 and Lot 66 are available at Rancho Papayal. Lot 38 - 2,099 m2 - Price \$39,000 Lot 65 - 2,642 m2 - Price \$49,000 Lot 66 - 2,350 m2 - Price \$52,000 San Juan del Sur is the most important touristic place in Nicaragua. There are a lot activities t