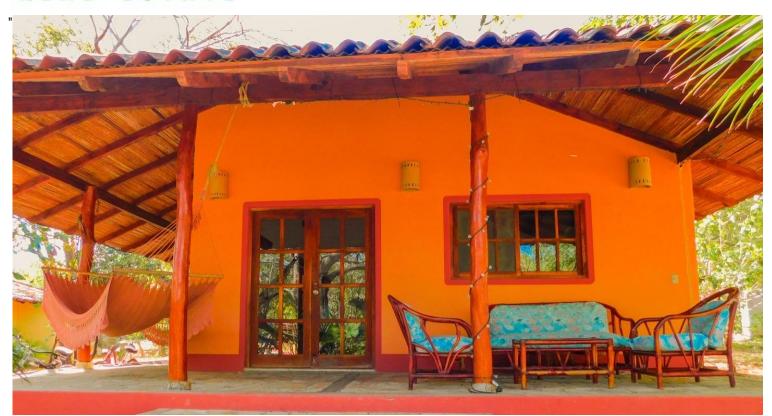

## Mango Rosa 2 Bedroom House Near Playa Maderas & Majagual!

Mango Rosa This 2 bedroom House, fully furnished, rancher resting in the Nicaraguan forest has a large wrap around porch with a hammock perfect for a siesta. The home has an open floor plan with extra high ceilings and plenty of windows and door in order to give the home great light and a spacious feel. Sit on your patio furniture out on the porch and listen to the howler monkeys and tropical birds while you drink a cup of Nicaraguan coffee. The house is located 15 minutes north of San Juan del Sur on the road to beaches north including Playa Maderas and Playa Marsella. It is a 5 minute drive to the surf at