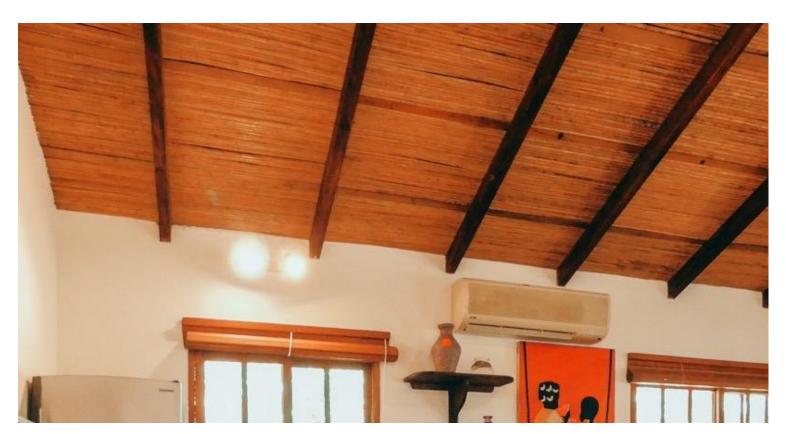

## Mango Rosa 2 Bedroom House Near Playa Maderas & Majagual!

Mango Rosa This 2 bedroom House, fully furnished, rancher resting in the Nicaraguan forest has a large wrap around porch with a hammock perfect for a siesta. The home has an open floor plan with extra high ceilings and plenty of windows and door in order to give the home great light and a spacious feel. Sit on your patio furniture out on the porch and listen to the howler monkeys and tropical birds while you drink a cup of Nicaraguan coffee. The house is located 15 minutes north of San Juan del Sur on the road to beaches north including Playa Maderas and Playa Marsella. It is a 5 minute drive to the surf at