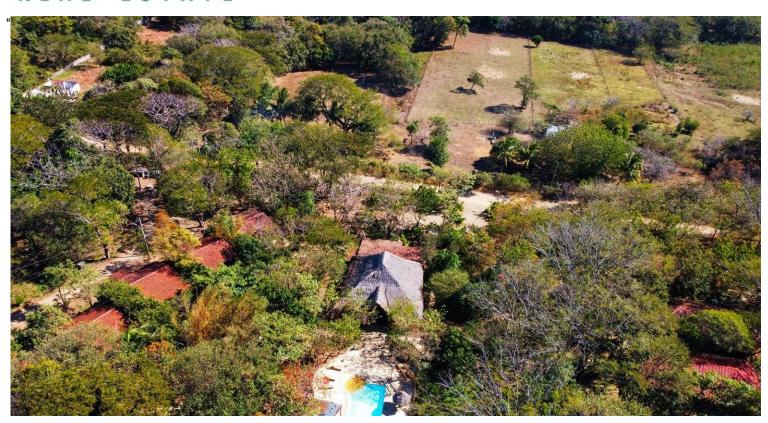

## Mango Rosa 2 Bedroom House Near Playa Maderas & Majagual!

Mango Rosa This 2 bedroom House, fully furnished, rancher resting in the Nicaraguan forest has a large wrap around porch with a hammock perfect for a siesta. The home has an open floor plan with extra high ceilings and plenty of windows and door in order to give the home great light and a spacious feel. Sit on your patio furniture out on the porch and listen to the howler monkeys and tropical birds while you drink a cup of Nicaraguan coffee. The house is located 15 minutes north of San Juan del Sur on the road to beaches north including Playa Maderas and Playa Marsella. It is a 5 minute drive to the surf at