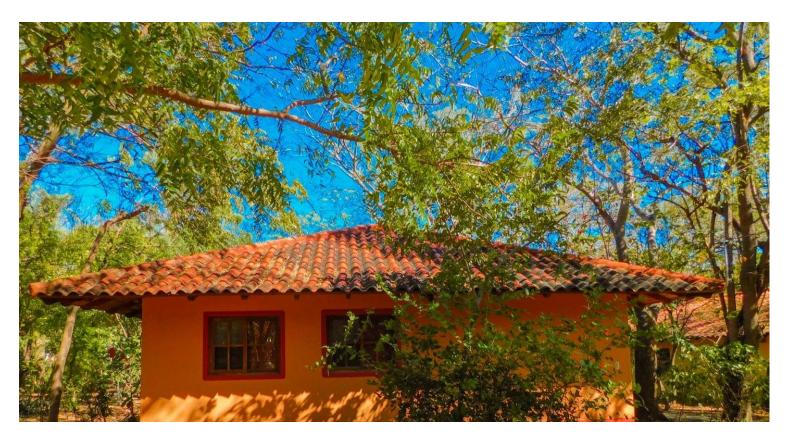

## Mango Rosa 2 Bedroom House Near Playa Maderas & Majagual!

Mango Rosa This 2 bedroom House, fully furnished, rancher resting in the Nicaraguan forest has a large wrap around porch with a hammock perfect for a siesta. The home has an open floor plan with extra high ceilings and plenty of windows and door in order to give the home great light and a spacious feel. Sit on your patio furniture out on the porch and listen to the howler monkeys and tropical birds while you drink a cup of Nicaraguan coffee. The house is located 15 minutes north of San Juan del Sur on the road to beaches north including Playa Maderas and Playa Marsella. It is a 5 minute drive to the surf at