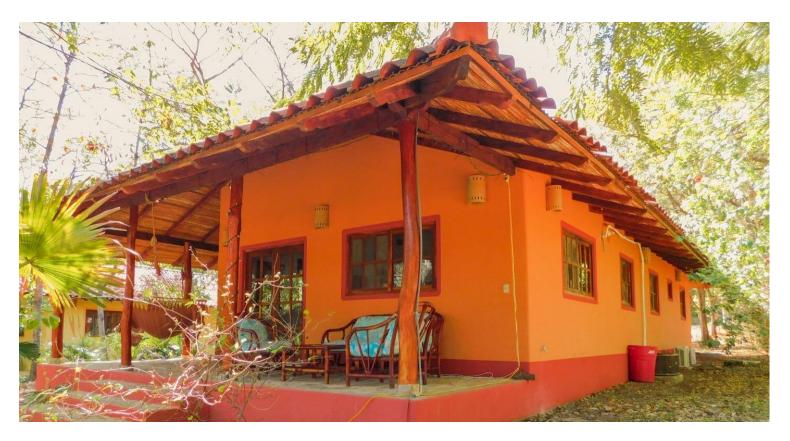

## Mango Rosa 2 Bedroom House Near Playa Maderas & Majagual!

Mango Rosa This 2 bedroom House, fully furnished, rancher resting in the Nicaraguan forest has a large wrap around porch with a hammock perfect for a siesta. The home has an open floor plan with extra high ceilings and plenty of windows and door in order to give the home great light and a spacious feel. Sit on your patio furniture out on the porch and listen to the howler monkeys and tropical birds while you drink a cup of Nicaraguan coffee. The house is located 15 minutes north of San Juan del Sur on the road to beaches north including Playa Maderas and Playa Marsella. It is a 5 minute drive to the surf at