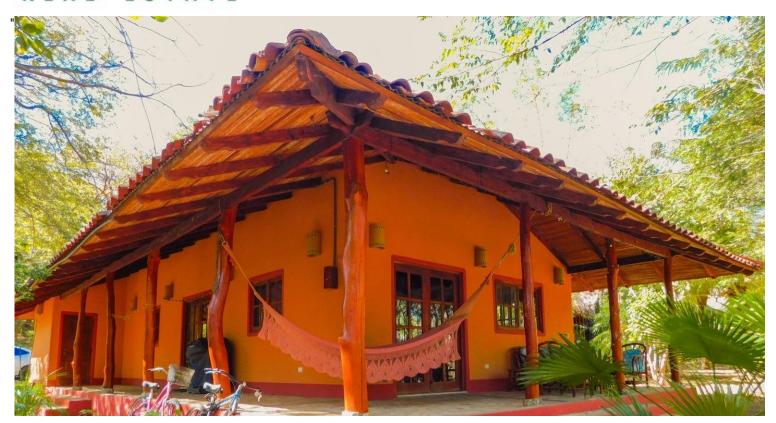

## Mango Rosa 2 Bedroom House Near Playa Maderas & Majagual!

Mango Rosa This 2 bedroom House, fully furnished, rancher resting in the Nicaraguan forest has a large wrap around porch with a hammock perfect for a siesta. The home has an open floor plan with extra high ceilings and plenty of windows and door in order to give the home great light and a spacious feel. Sit on your patio furniture out on the porch and listen to the howler monkeys and tropical birds while you drink a cup of Nicaraguan coffee. The house is located 15 minutes north of San Juan del Sur on the road to beaches north including Playa Maderas and Playa Marsella. It is a 5 minute drive to the surf at