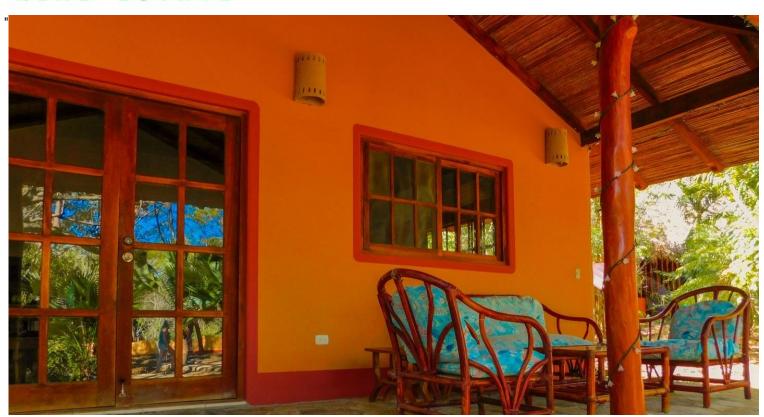

## Mango Rosa 2 Bedroom House Near Playa Maderas & Majagual!

Mango Rosa This 2 bedroom House, fully furnished, rancher resting in the Nicaraguan forest has a large wrap around porch with a hammock perfect for a siesta. The home has an open floor plan with extra high ceilings and plenty of windows and door in order to give the home great light and a spacious feel. Sit on your patio furniture out on the porch and listen to the howler monkeys and tropical birds while you drink a cup of Nicaraguan coffee. The house is located 15 minutes north of San Juan del Sur on the road to beaches north including Playa Maderas and Playa Marsella. It is a 5 minute drive to the surf at