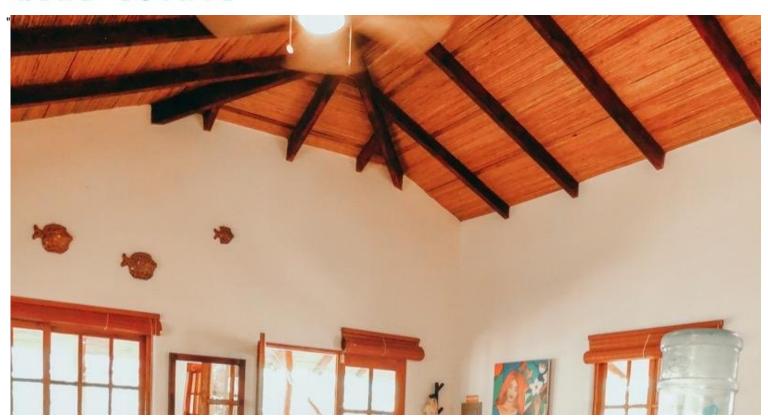

## Mango Rosa 2 Bedroom House Near Playa Maderas & Majagual!

Mango Rosa This 2 bedroom House, fully furnished, rancher resting in the Nicaraguan forest has a large wrap around porch with a hammock perfect for a siesta. The home has an open floor plan with extra high ceilings and plenty of windows and door in order to give the home great light and a spacious feel. Sit on your patio furniture out on the porch and listen to the howler monkeys and tropical birds while you drink a cup of Nicaraguan coffee. The house is located 15 minutes north of San Juan del Sur on the road to beaches north including Playa Maderas and Playa Marsella. It is a 5 minute drive to the surf at