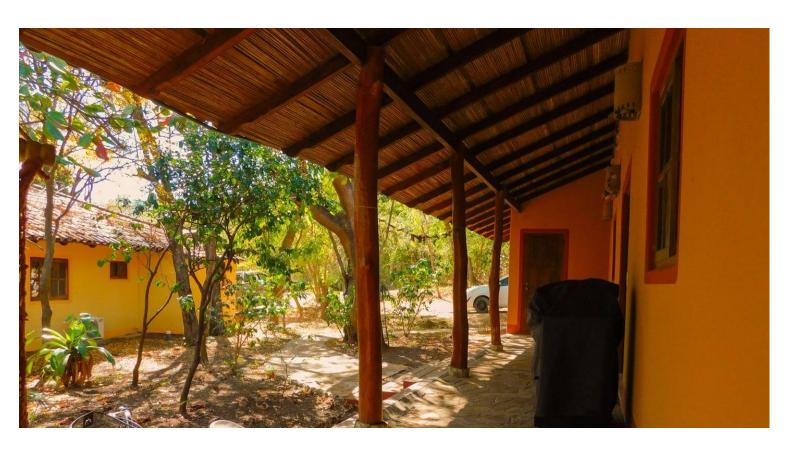

## Mango Rosa 2 Bedroom House Near Playa Maderas & Majagual!

Mango Rosa This 2 bedroom House, fully furnished, rancher resting in the Nicaraguan forest has a large wrap around porch with a hammock perfect for a siesta. The home has an open floor plan with extra high ceilings and plenty of windows and door in order to give the home great light and a spacious feel. Sit on your patio furniture out on the porch and listen to the howler monkeys and tropical birds while you drink a cup of Nicaraguan coffee. The house is located 15 minutes north of San Juan del Sur on the road to beaches north including Playa Maderas and Playa Marsella. It is a 5 minute drive to the surf at