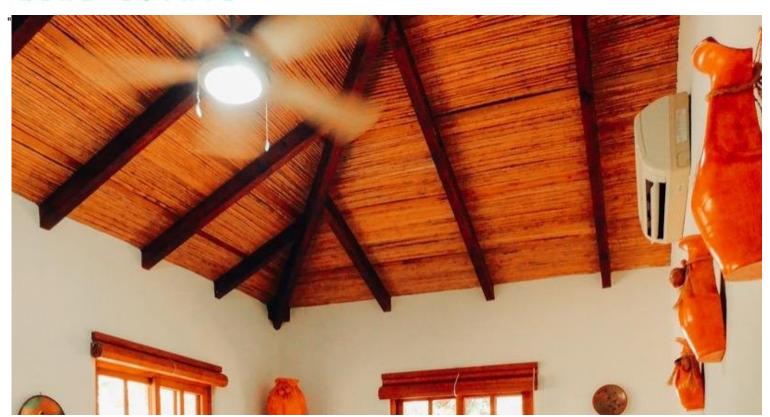

## Mango Rosa 2 Bedroom House Near Playa Maderas & Majagual!

Mango Rosa This 2 bedroom House, fully furnished, rancher resting in the Nicaraguan forest has a large wrap around porch with a hammock perfect for a siesta. The home has an open floor plan with extra high ceilings and plenty of windows and door in order to give the home great light and a spacious feel. Sit on your patio furniture out on the porch and listen to the howler monkeys and tropical birds while you drink a cup of Nicaraguan coffee. The house is located 15 minutes north of San Juan del Sur on the road to beaches north including Playa Maderas and Playa Marsella. It is a 5 minute drive to the surf at