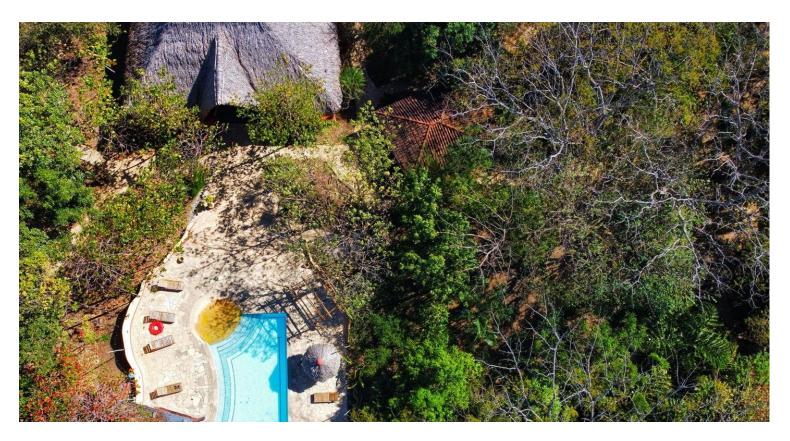

## Mango Rosa 2 Bedroom House Near Playa Maderas & Majagual!

Mango Rosa This 2 bedroom House, fully furnished, rancher resting in the Nicaraguan forest has a large wrap around porch with a hammock perfect for a siesta. The home has an open floor plan with extra high ceilings and plenty of windows and door in order to give the home great light and a spacious feel. Sit on your patio furniture out on the porch and listen to the howler monkeys and tropical birds while you drink a cup of Nicaraguan coffee. The house is located 15 minutes north of San Juan del Sur on the road to beaches north including Playa Maderas and Playa Marsella. It is a 5 minute drive to the surf at