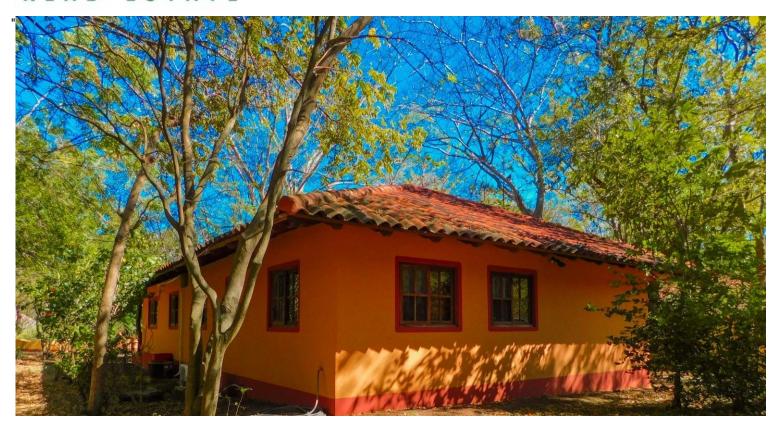

## Mango Rosa 2 Bedroom House Near Playa Maderas & Majagual!

Mango Rosa This 2 bedroom House, fully furnished, rancher resting in the Nicaraguan forest has a large wrap around porch with a hammock perfect for a siesta. The home has an open floor plan with extra high ceilings and plenty of windows and door in order to give the home great light and a spacious feel. Sit on your patio furniture out on the porch and listen to the howler monkeys and tropical birds while you drink a cup of Nicaraguan coffee. The house is located 15 minutes north of San Juan del Sur on the road to beaches north including Playa Maderas and Playa Marsella. It is a 5 minute drive to the surf at