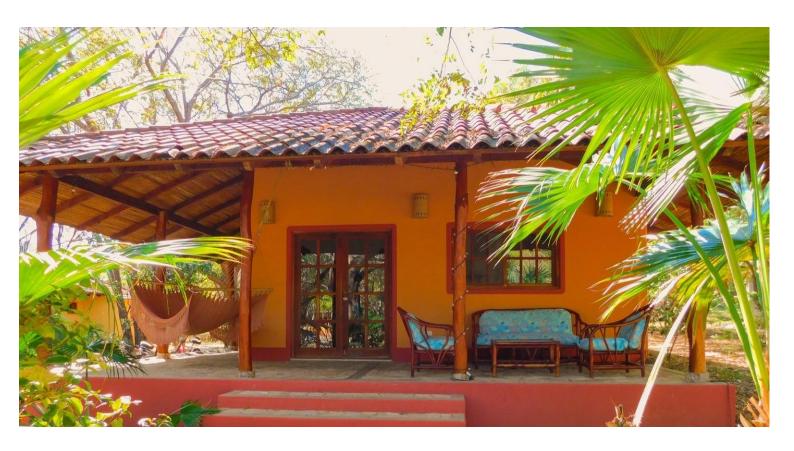

## Mango Rosa 2 Bedroom House Near Playa Maderas & Majagual!

Mango Rosa This 2 bedroom House, fully furnished, rancher resting in the Nicaraguan forest has a large wrap around porch with a hammock perfect for a siesta. The home has an open floor plan with extra high ceilings and plenty of windows and door in order to give the home great light and a spacious feel. Sit on your patio furniture out on the porch and listen to the howler monkeys and tropical birds while you drink a cup of Nicaraguan coffee. The house is located 15 minutes north of San Juan del Sur on the road to beaches north including Playa Maderas and Playa Marsella. It is a 5 minute drive to the surf at