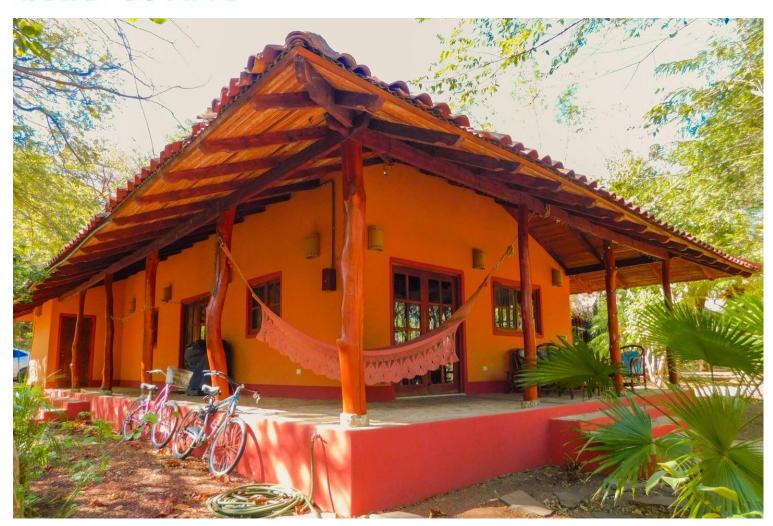

## Mango Rosa 2 Bedroom House Near Playa Maderas & Majagual!

Mango Rosa This 2 bedroom House, fully furnished, rancher resting in the Nicaraguan forest has a large wrap around porch with a hammock perfect for a siesta. The home has an open floor plan with extra high ceilings and plenty of windows and door in order to give the home great light and a spacious feel. Sit on your patio furniture out on the porch and listen to the howler monkeys and tropical birds while you drink a cup of Nicaraguan coffee. The house is located 15 minutes north of San Juan del Sur on the road to beaches north including Playa Maderas and Playa Marsella. It is a 5 minute drive to the surf at