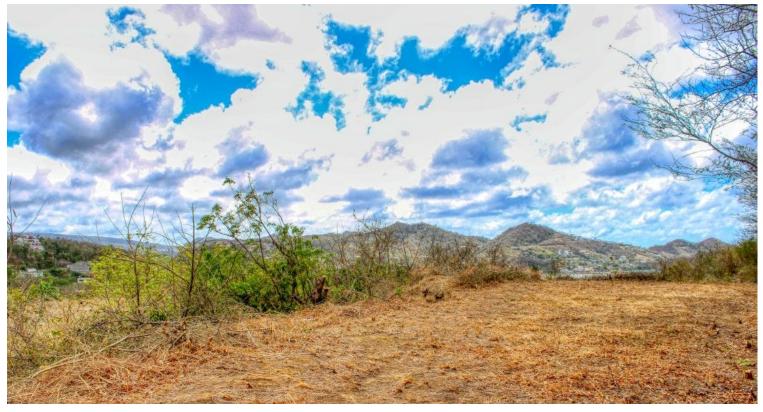

# Pacific Marlin V6, Premier Community, Beautiful Bay Views

Lot V6 Pacific Marlin, Spectacular bay and territorial views in San Juan del Sur's most prestigious neighborhood, Pacific Marlin. In the shadow of the Statue of Christ, San Juan del Sur's most famous landmark, this property is one of the most accessible lots in the community and within walking distance to the beach and town. With southeastern orientation, one will enjoy beautiful sunrises and be sheltered from the hot afternoon sun. A large level lot for your creative dream home. Pacific Marlin is a gated community with some of the finest homes in Nicaragua. Less than 10 minutes from your driveway to the center of to