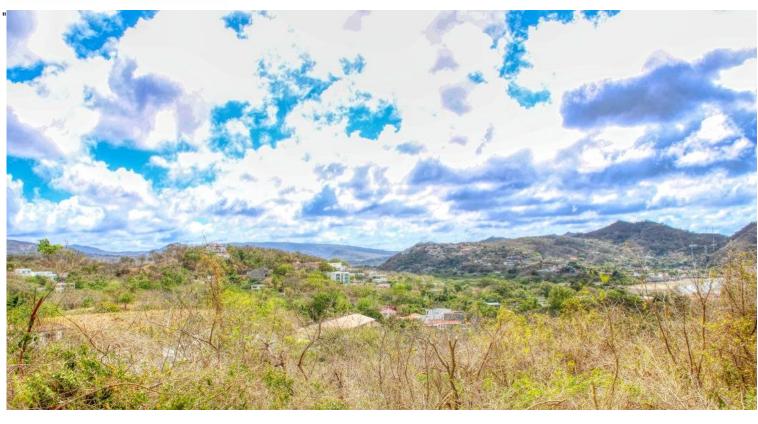

# Pacific Marlin V6, Premier Community, Beautiful Bay Views

Lot V6 Pacific Marlin, Spectacular bay and territorial views in San Juan del Sur's most prestigious neighborhood, Pacific Marlin. In the shadow of the Statue of Christ, San Juan del Sur's most famous landmark, this property is one of the most accessible lots in the community and within walking distance to the beach and town. With southeastern orientation, one will enjoy beautiful sunrises and be sheltered from the hot afternoon sun. A large level lot for your creative dream home. Pacific Marlin is a gated community with some of the finest homes in Nicaragua. Less than 10 minutes from your driveway to the center of to