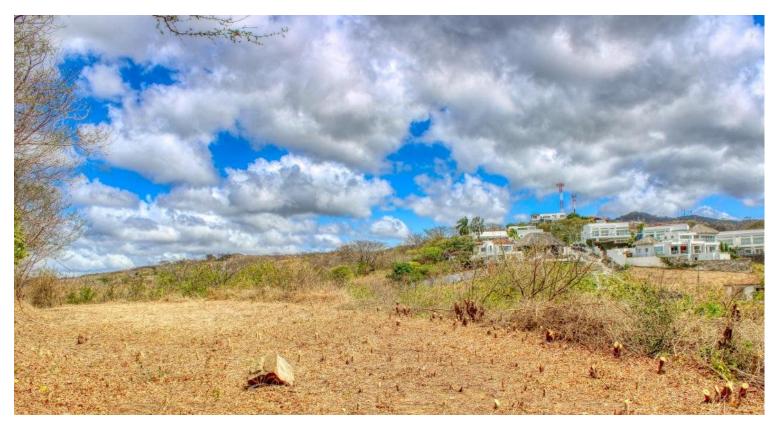

# Pacific Marlin V6, Premier Community, Beautiful Bay Views

Lot V6 Pacific Marlin, Spectacular bay and territorial views in San Juan del Sur's most prestigious neighborhood, Pacific Marlin. In the shadow of the Statue of Christ, San Juan del Sur's most famous landmark, this property is one of the most accessible lots in the community and within walking distance to the beach and town. With southeastern orientation, one will enjoy beautiful sunrises and be sheltered from the hot afternoon sun. A large level lot for your creative dream home. Pacific Marlin is a gated community with some of the finest homes in Nicaragua. Less than 10 minutes from your driveway to the center of to