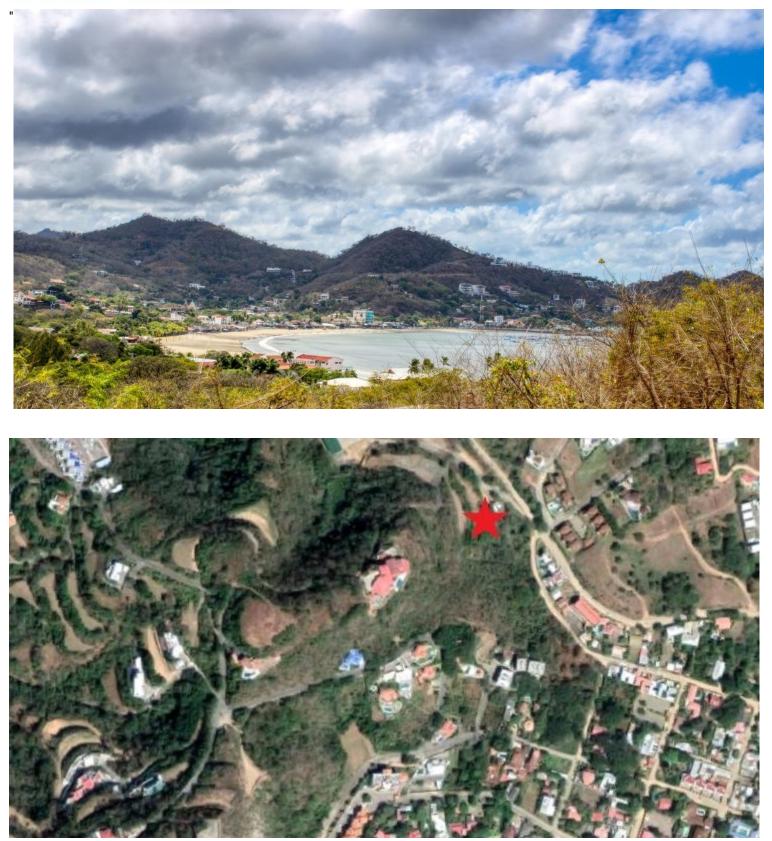

# Pacific Marlin V6, Premier Community, Beautiful Bay Views

Lot V6 Pacific Marlin, Spectacular bay and territorial views in San Juan del Sur's most prestigious neighborhood, Pacific Marlin. In the shadow of the Statue of Christ, San Juan del Sur's most famous landmark, this property is one of the most accessible lots in the community and within walking distance to the beach and town. With southeastern orientation, one will enjoy beautiful sunrises and be sheltered from the hot afternoon sun. A large level lot for your creative dream home. Pacific Marlin is a gated community with some of the finest homes in Nicaragua. Less than 10 minutes from your driveway to the center of to