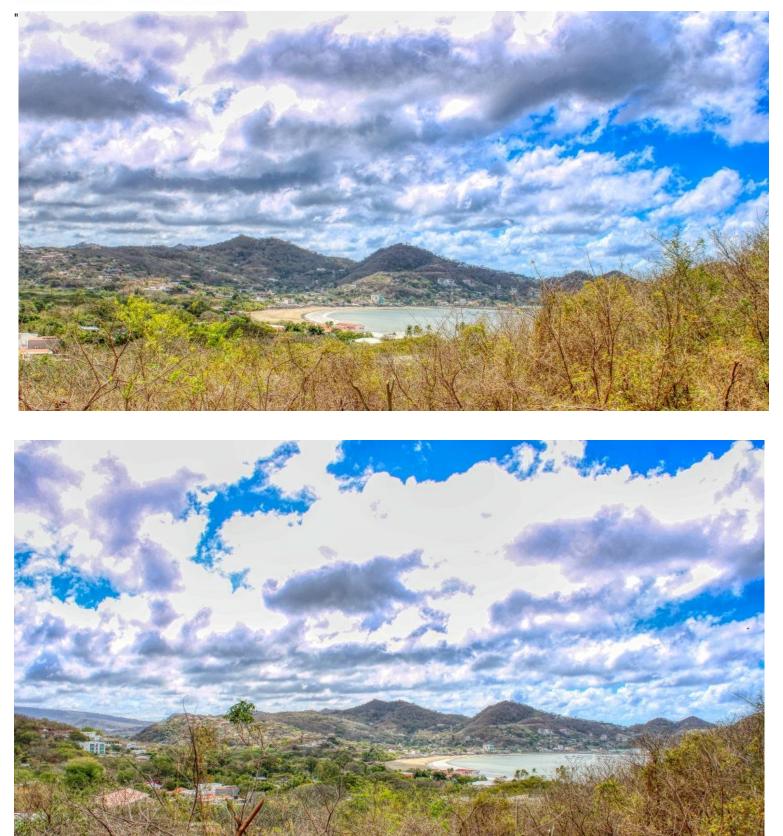

# Pacific Marlin V6, Premier Community, Beautiful Bay Views

Lot V6 Pacific Marlin, Spectacular bay and territorial views in San Juan del Sur's most prestigious neighborhood, Pacific Marlin. In the shadow of the Statue of Christ, San Juan del Sur's most famous landmark, this property is one of the most accessible lots in the community and within walking distance to the beach and town. With southeastern orientation, one will enjoy beautiful sunrises and be sheltered from the hot afternoon sun. A large level lot for your creative dream home. Pacific Marlin is a gated community with some of the finest homes in Nicaragua. Less than 10 minutes from your driveway to the center of to