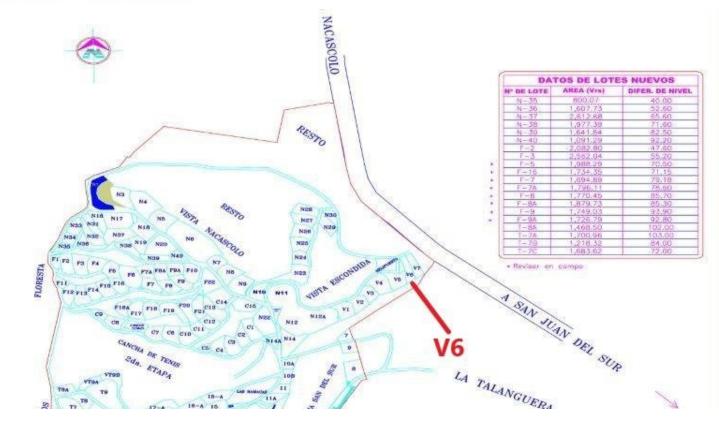

# Pacific Marlin V6, Premier Community, Beautiful Bay Views

Lot V6 Pacific Marlin, Spectacular bay and territorial views in San Juan del Sur's most prestigious neighborhood, Pacific Marlin. In the shadow of the Statue of Christ, San Juan del Sur's most famous landmark, this property is one of the most accessible lots in the community and within walking distance to the beach and town. With southeastern orientation, one will enjoy beautiful sunrises and be sheltered from the hot afternoon sun. A large level lot for your creative dream home. Pacific Marlin is a gated community with some of the finest homes in Nicaragua. Less than 10 minutes from your driveway to the center of to