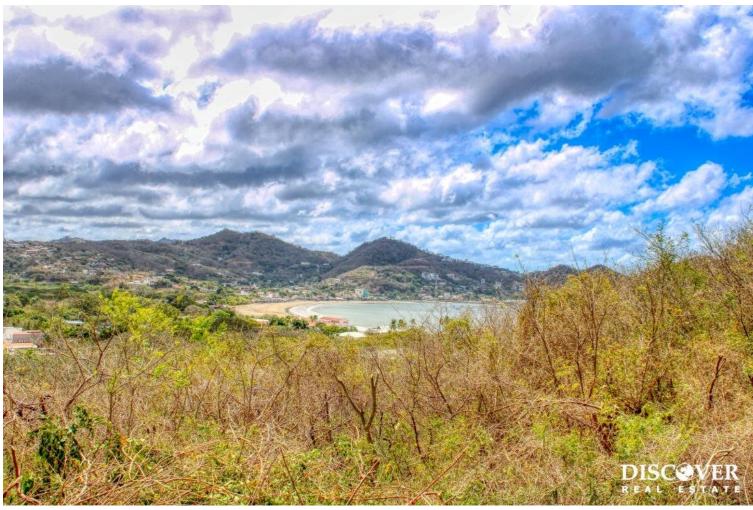

# Pacific Marlin V6, Premier Community, Beautiful Bay Views

Lot V6 Pacific Marlin, Spectacular bay and territorial views in San Juan del Sur's most prestigious neighborhood, Pacific Marlin. In the shadow of the Statue of Christ, San Juan del Sur's most famous landmark, this property is one of the most accessible lots in the community and within walking distance to the beach and town. With southeastern orientation, one will enjoy beautiful sunrises and be sheltered from the hot afternoon sun. A large level lot for your creative dream home. Pacific Marlin is a gated community with some of the finest homes in Nicaragua. Less than 10 minutes from your driveway to the center of to