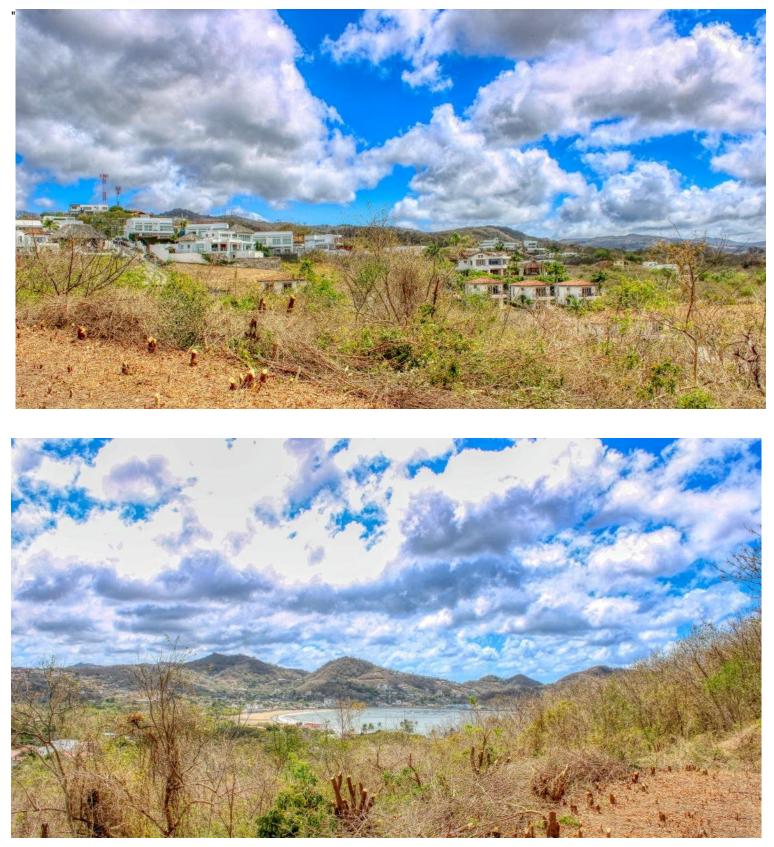

# Pacific Marlin V6, Premier Community, Beautiful Bay Views

Lot V6 Pacific Marlin, Spectacular bay and territorial views in San Juan del Sur's most prestigious neighborhood, Pacific Marlin. In the shadow of the Statue of Christ, San Juan del Sur's most famous landmark, this property is one of the most accessible lots in the community and within walking distance to the beach and town. With southeastern orientation, one will enjoy beautiful sunrises and be sheltered from the hot afternoon sun. A large level lot for your creative dream home. Pacific Marlin is a gated community with some of the finest homes in Nicaragua. Less than 10 minutes from your driveway to the center of to