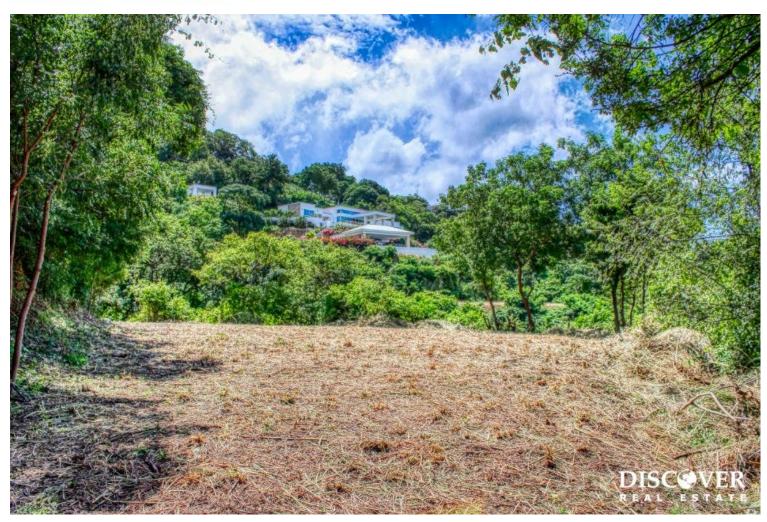

## **Pacific Marlin Double Lot, Lowest Price!**

The community of Pacific Marlin in San Juan del Sur – The most prestigious and desirable address in Nicaragua. Known for the Statue of Christ, overlooking the bay and town of San Juan del Sur, and expansive views of the Pacific Ocean. Home to the who's-who with magnificent mansions. Rarely does location meet affordability, until now with the combined lots C4 and C5! Priced at \$54 per square meter, a unique opportunity with territorial and partial ocean views, large flat areas, nestled into the hillside with protected green-spaces on 3 sides. Easy access with any car through a guarded entry, paved roads and utiliti