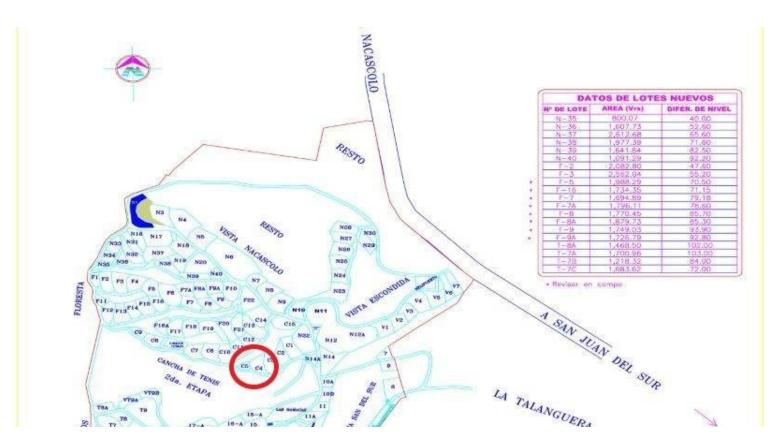

## **Pacific Marlin Double Lot, Lowest Price!**

The community of Pacific Marlin in San Juan del Sur – The most prestigious and desirable address in Nicaragua. Known for the Statue of Christ, overlooking the bay and town of San Juan del Sur, and expansive views of the Pacific Ocean. Home to the who's-who with magnificent mansions. Rarely does location meet affordability, until now with the combined lots C4 and C5! Priced at \$54 per square meter, a unique opportunity with territorial and partial ocean views, large flat areas, nestled into the hillside with protected green-spaces on 3 sides. Easy access with any car through a guarded entry, paved roads and utiliti