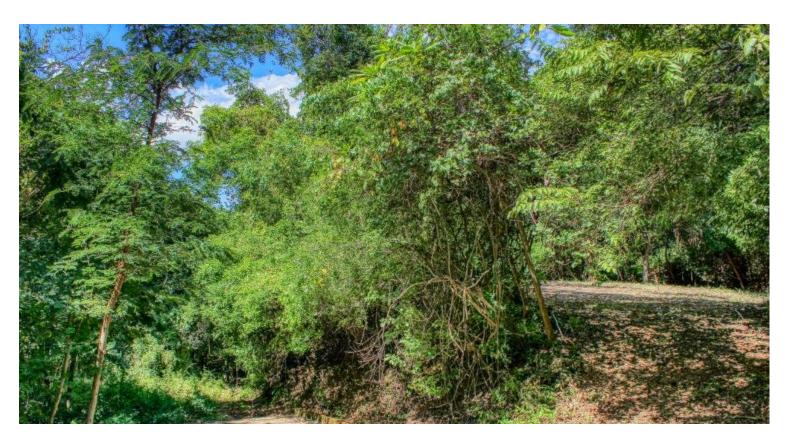

## **Pacific Marlin Double Lot, Lowest Price!**

The community of Pacific Marlin in San Juan del Sur – The most prestigious and desirable address in Nicaragua. Known for the Statue of Christ, overlooking the bay and town of San Juan del Sur, and expansive views of the Pacific Ocean. Home to the who's-who with magnificent mansions. Rarely does location meet affordability, until now with the combined lots C4 and C5! Priced at \$54 per square meter, a unique opportunity with territorial and partial ocean views, large flat areas, nestled into the hillside with protected green-spaces on 3 sides. Easy access with any car through a guarded entry, paved roads and utiliti