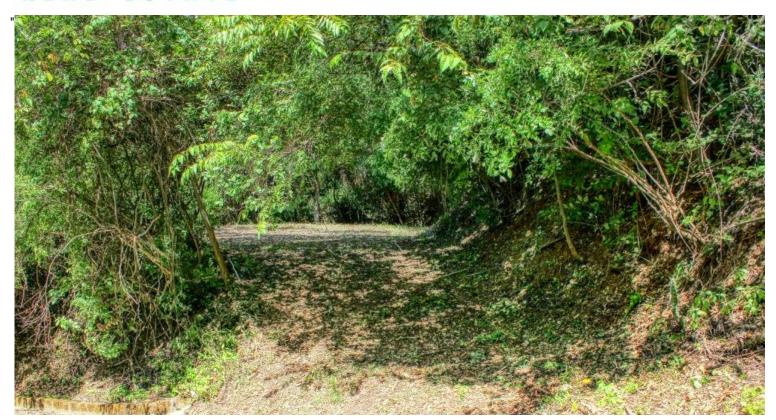

## **Pacific Marlin Double Lot, Lowest Price!**

The community of Pacific Marlin in San Juan del Sur – The most prestigious and desirable address in Nicaragua. Known for the Statue of Christ, overlooking the bay and town of San Juan del Sur, and expansive views of the Pacific Ocean. Home to the who's-who with magnificent mansions. Rarely does location meet affordability, until now with the combined lots C4 and C5! Priced at \$54 per square meter, a unique opportunity with territorial and partial ocean views, large flat areas, nestled into the hillside with protected green-spaces on 3 sides. Easy access with any car through a guarded entry, paved roads and utiliti