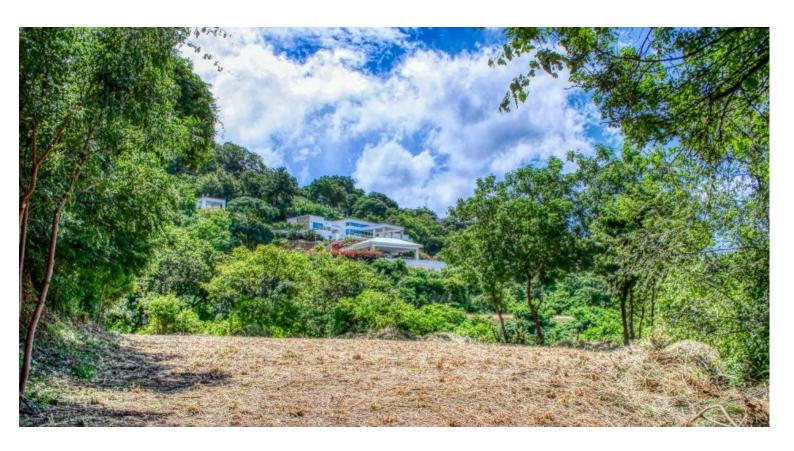

## **Pacific Marlin Double Lot, Lowest Price!**

The community of Pacific Marlin in San Juan del Sur – The most prestigious and desirable address in Nicaragua. Known for the Statue of Christ, overlooking the bay and town of San Juan del Sur, and expansive views of the Pacific Ocean. Home to the who's-who with magnificent mansions. Rarely does location meet affordability, until now with the combined lots C4 and C5! Priced at \$54 per square meter, a unique opportunity with territorial and partial ocean views, large flat areas, nestled into the hillside with protected green-spaces on 3 sides. Easy access with any car through a guarded entry, paved roads and utiliti