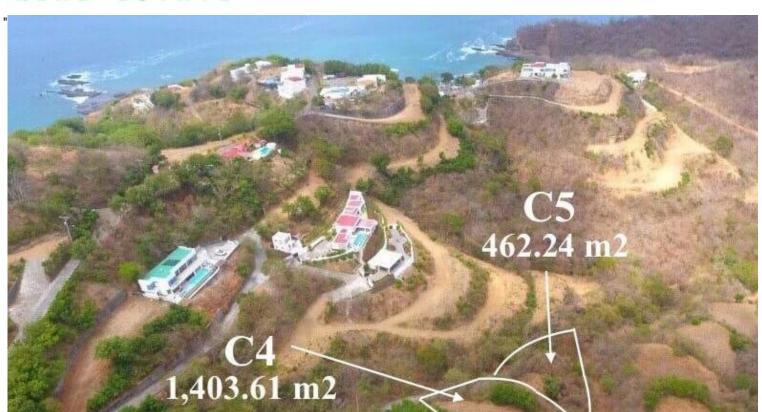

## **Pacific Marlin Double Lot, Lowest Price!**

The community of Pacific Marlin in San Juan del Sur – The most prestigious and desirable address in Nicaragua. Known for the Statue of Christ, overlooking the bay and town of San Juan del Sur, and expansive views of the Pacific Ocean. Home to the who's-who with magnificent mansions. Rarely does location meet affordability, until now with the combined lots C4 and C5! Priced at \$54 per square meter, a unique opportunity with territorial and partial ocean views, large flat areas, nestled into the hillside with protected green-spaces on 3 sides. Easy access with any car through a guarded entry, paved roads and utiliti