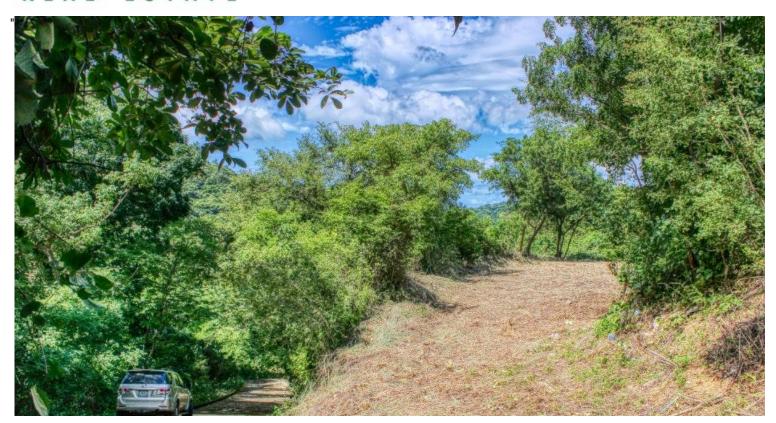

## **Pacific Marlin Double Lot, Lowest Price!**

The community of Pacific Marlin in San Juan del Sur – The most prestigious and desirable address in Nicaragua. Known for the Statue of Christ, overlooking the bay and town of San Juan del Sur, and expansive views of the Pacific Ocean. Home to the who's-who with magnificent mansions. Rarely does location meet affordability, until now with the combined lots C4 and C5! Priced at \$54 per square meter, a unique opportunity with territorial and partial ocean views, large flat areas, nestled into the hillside with protected green-spaces on 3 sides. Easy access with any car through a guarded entry, paved roads and utiliti