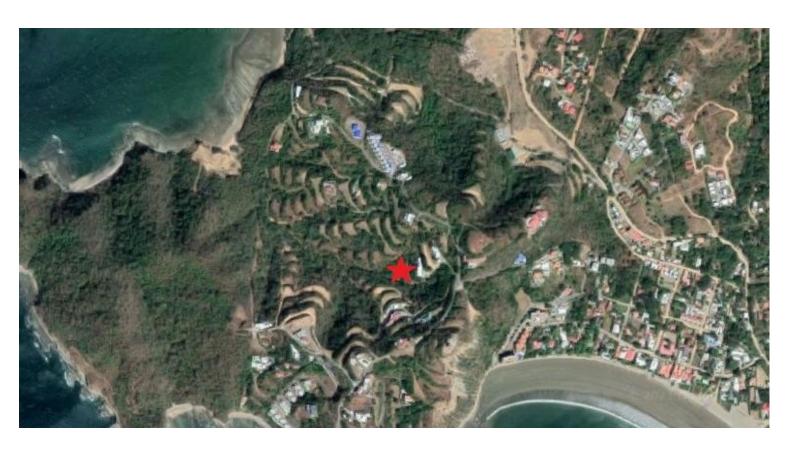

## **Pacific Marlin Double Lot, Lowest Price!**

The community of Pacific Marlin in San Juan del Sur – The most prestigious and desirable address in Nicaragua. Known for the Statue of Christ, overlooking the bay and town of San Juan del Sur, and expansive views of the Pacific Ocean. Home to the who's-who with magnificent mansions. Rarely does location meet affordability, until now with the combined lots C4 and C5! Priced at \$54 per square meter, a unique opportunity with territorial and partial ocean views, large flat areas, nestled into the hillside with protected green-spaces on 3 sides. Easy access with any car through a guarded entry, paved roads and utiliti