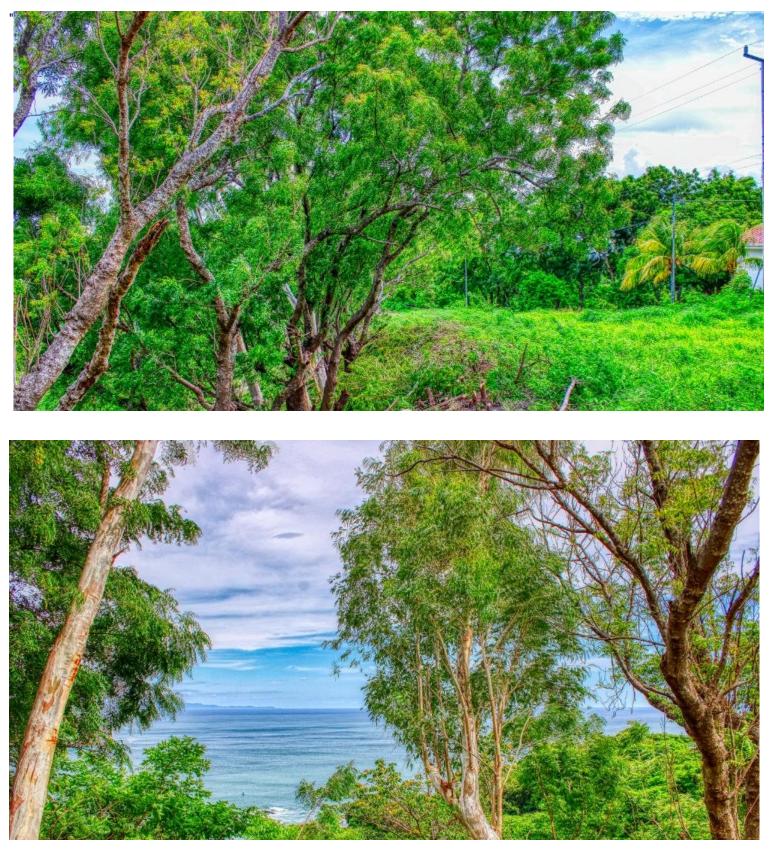

#### Lot 14 in Pacific Marlin San Juan del Sur

Lot 14 Pacific Marlin is in the shadow of the Statue of Christ, sharing the same stunning bay view. This mostly flat lot is ready to build on in San Juan del Sur's most prestigious neighborhood, Pacific Marlin. A luxury private gated beachfront community, overlooking the ocean and town. Pacific Marlin is one of the most desirable neighborhoods in all of Nicaragua. "Click Here For a Virtual Tour" Lot 14 Pacific Marlin is one of the most accessible properties in Pacific Marlin in all weather conditions; no crazy steep hills to climb. A tremendously large and flat lot in front, followed by a down slope along the oce