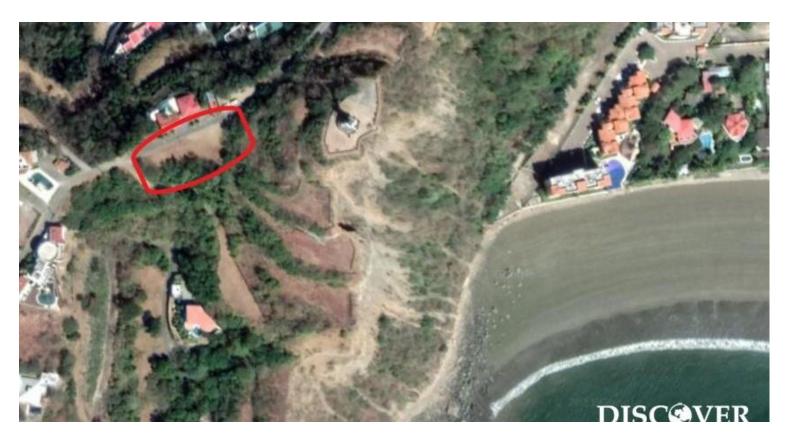

#### Lot 14 in Pacific Marlin San Juan del Sur

Lot 14 Pacific Marlin is in the shadow of the Statue of Christ, sharing the same stunning bay view. This mostly flat lot is ready to build on in San Juan del Sur's most prestigious neighborhood, Pacific Marlin. A luxury private gated beachfront community, overlooking the ocean and town. Pacific Marlin is one of the most desirable neighborhoods in all of Nicaragua. "Click Here For a Virtual Tour" Lot 14 Pacific Marlin is one of the most accessible properties in Pacific Marlin in all weather conditions; no crazy steep hills to climb. A tremendously large and flat lot in front, followed by a down slope along the oce