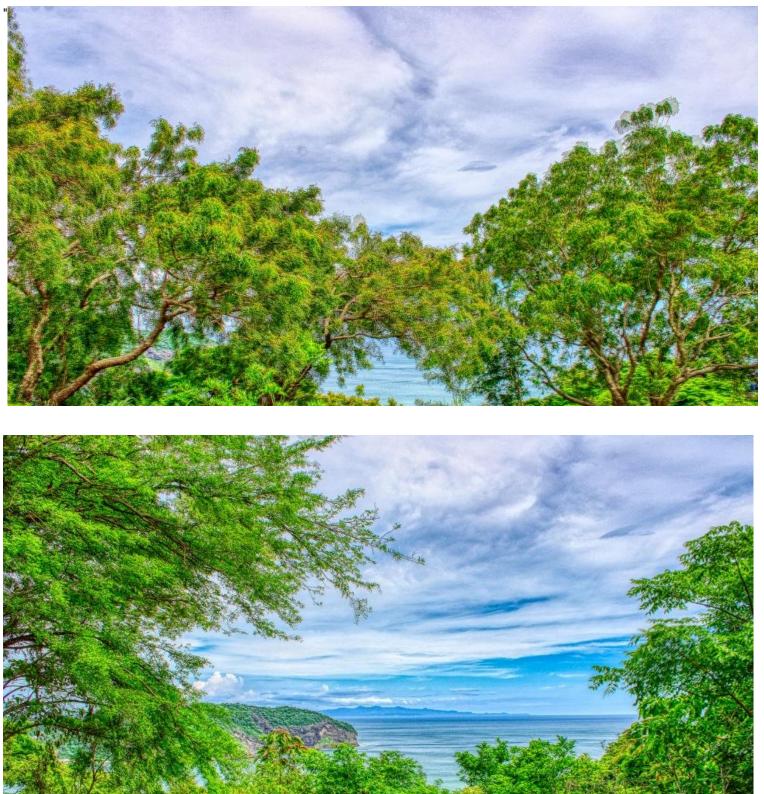

#### Lot 14 in Pacific Marlin San Juan del Sur

Lot 14 Pacific Marlin is in the shadow of the Statue of Christ, sharing the same stunning bay view. This mostly flat lot is ready to build on in San Juan del Sur's most prestigious neighborhood, Pacific Marlin. A luxury private gated beachfront community, overlooking the ocean and town. Pacific Marlin is one of the most desirable neighborhoods in all of Nicaragua. "Click Here For a Virtual Tour" Lot 14 Pacific Marlin is one of the most accessible properties in Pacific Marlin in all weather conditions; no crazy steep hills to climb. A tremendously large and flat lot in front, followed by a down slope along the oce