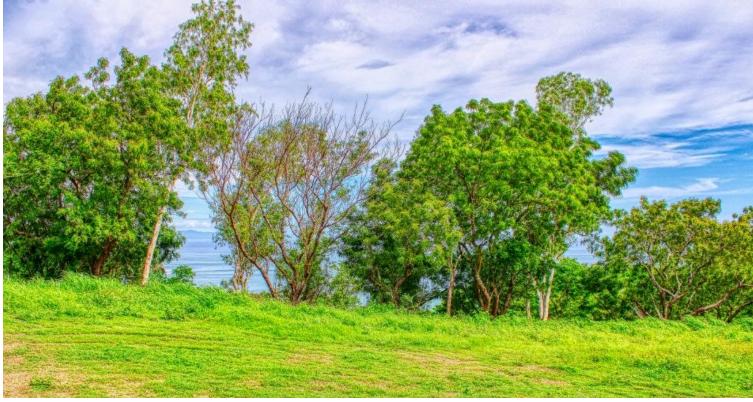

#### Lot 14 in Pacific Marlin San Juan del Sur

Lot 14 Pacific Marlin is in the shadow of the Statue of Christ, sharing the same stunning bay view. This mostly flat lot is ready to build on in San Juan del Sur's most prestigious neighborhood, Pacific Marlin. A luxury private gated beachfront community, overlooking the ocean and town. Pacific Marlin is one of the most desirable neighborhoods in all of Nicaragua. "Click Here For a Virtual Tour" Lot 14 Pacific Marlin is one of the most accessible properties in Pacific Marlin in all weather conditions; no crazy steep hills to climb. A tremendously large and flat lot in front, followed by a down slope along the oce