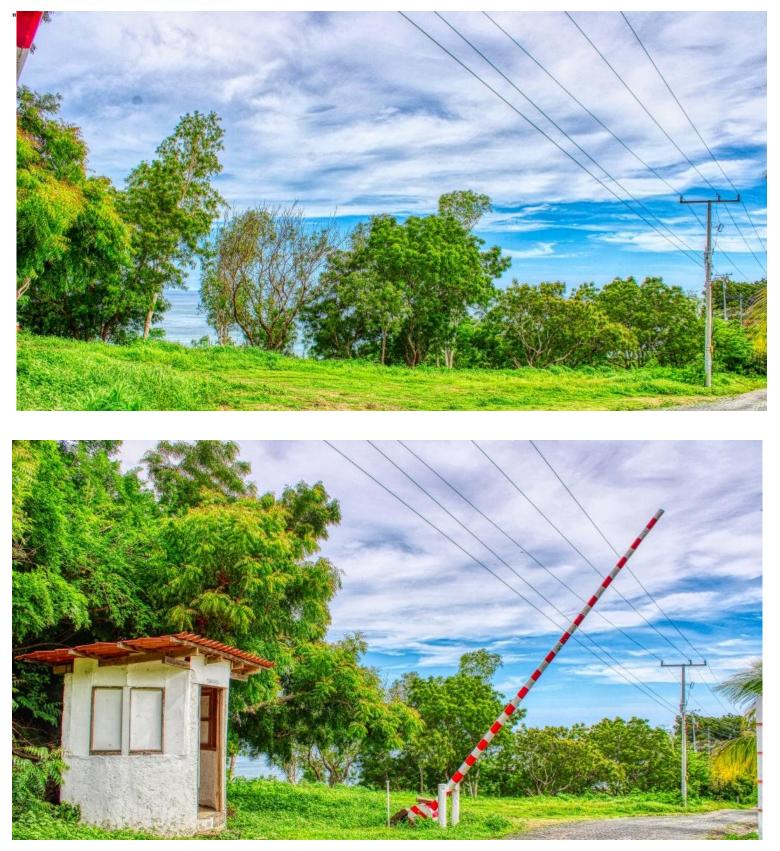

#### Lot 14 in Pacific Marlin San Juan del Sur

Lot 14 Pacific Marlin is in the shadow of the Statue of Christ, sharing the same stunning bay view. This mostly flat lot is ready to build on in San Juan del Sur's most prestigious neighborhood, Pacific Marlin. A luxury private gated beachfront community, overlooking the ocean and town. Pacific Marlin is one of the most desirable neighborhoods in all of Nicaragua. "Click Here For a Virtual Tour" Lot 14 Pacific Marlin is one of the most accessible properties in Pacific Marlin in all weather conditions; no crazy steep hills to climb. A tremendously large and flat lot in front, followed by a down slope along the oce

#### Features

For Sale Land Oceanview Gated Development San Juan del Sur Pacific Marlin Paved Access Roads Great Location

Email: michael.griffin@discoversjds.com Mobil: +1 (206) 356-5083 Office: 505-2568-2593