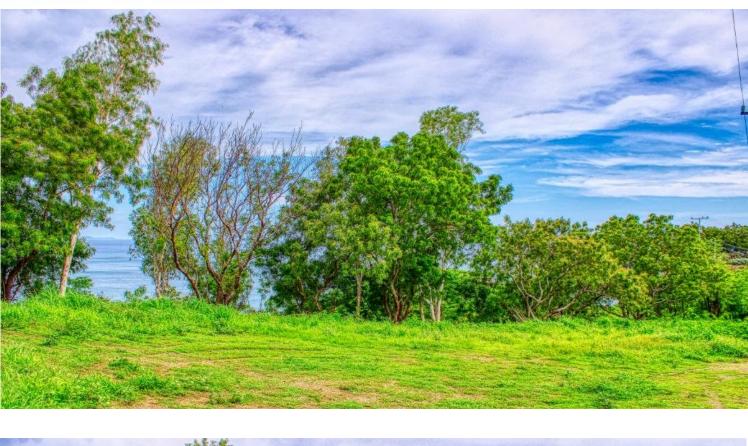

#### Lot 14 in Pacific Marlin San Juan del Sur

Lot 14 Pacific Marlin is in the shadow of the Statue of Christ, sharing the same stunning bay view. This mostly flat lot is ready to build on in San Juan del Sur's most prestigious neighborhood, Pacific Marlin. A luxury private gated beachfront community, overlooking the ocean and town. Pacific Marlin is one of the most desirable neighborhoods in all of Nicaragua. "Click Here For a Virtual Tour" Lot 14 Pacific Marlin is one of the most accessible properties in Pacific Marlin in all weather conditions; no crazy steep hills to climb. A tremendously large and flat lot in front, followed by a down slope along the oce