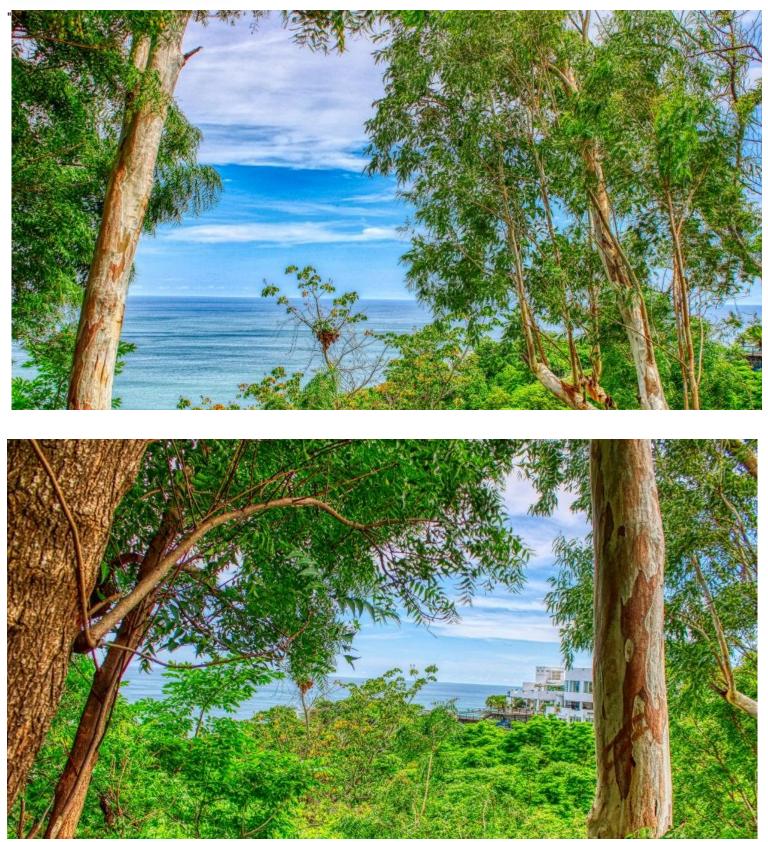

#### Lot 14 in Pacific Marlin San Juan del Sur

Lot 14 Pacific Marlin is in the shadow of the Statue of Christ, sharing the same stunning bay view. This mostly flat lot is ready to build on in San Juan del Sur's most prestigious neighborhood, Pacific Marlin. A luxury private gated beachfront community, overlooking the ocean and town. Pacific Marlin is one of the most desirable neighborhoods in all of Nicaragua. "Click Here For a Virtual Tour" Lot 14 Pacific Marlin is one of the most accessible properties in Pacific Marlin in all weather conditions; no crazy steep hills to climb. A tremendously large and flat lot in front, followed by a down slope along the oce