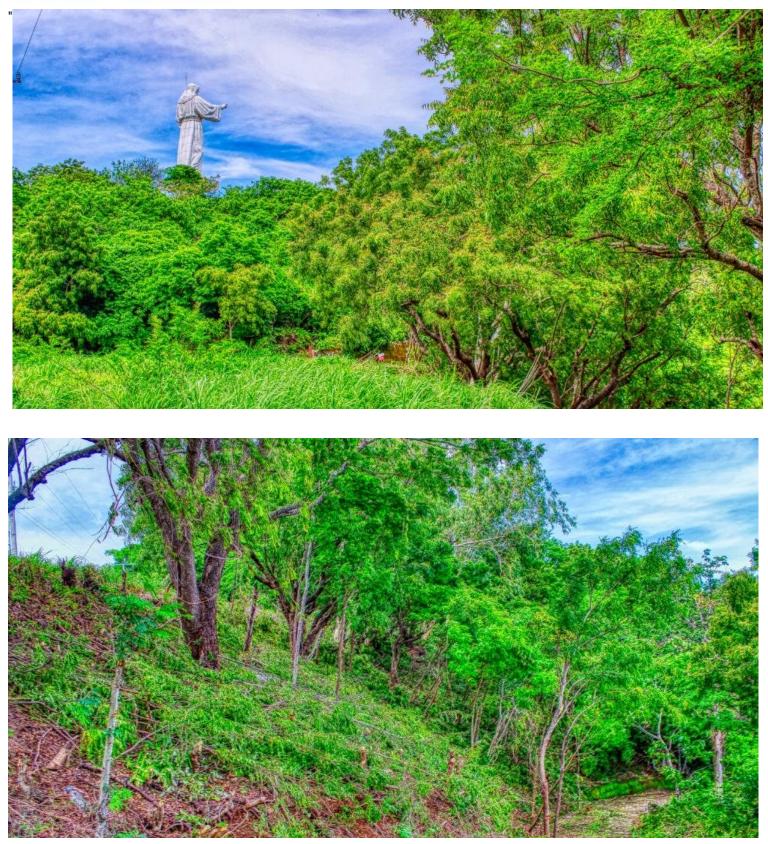

#### Lot 14 in Pacific Marlin San Juan del Sur

Lot 14 Pacific Marlin is in the shadow of the Statue of Christ, sharing the same stunning bay view. This mostly flat lot is ready to build on in San Juan del Sur's most prestigious neighborhood, Pacific Marlin. A luxury private gated beachfront community, overlooking the ocean and town. Pacific Marlin is one of the most desirable neighborhoods in all of Nicaragua. "Click Here For a Virtual Tour" Lot 14 Pacific Marlin is one of the most accessible properties in Pacific Marlin in all weather conditions; no crazy steep hills to climb. A tremendously large and flat lot in front, followed by a down slope along the oce