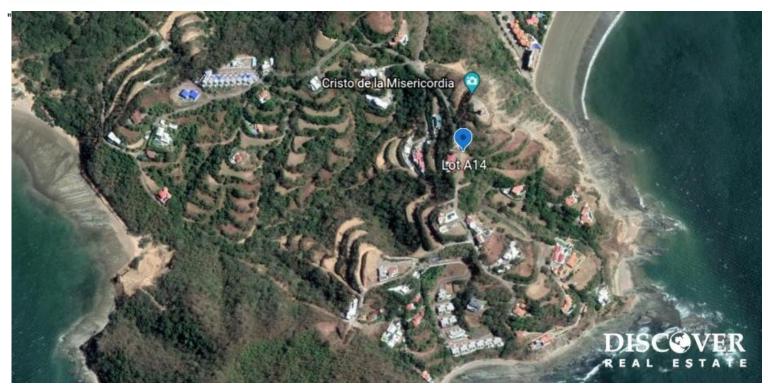

#### Lot 14 in Pacific Marlin San Juan del Sur

Lot 14 Pacific Marlin is in the shadow of the Statue of Christ, sharing the same stunning bay view. This mostly flat lot is ready to build on in San Juan del Sur's most prestigious neighborhood, Pacific Marlin. A luxury private gated beachfront community, overlooking the ocean and town. Pacific Marlin is one of the most desirable neighborhoods in all of Nicaragua. "Click Here For a Virtual Tour" Lot 14 Pacific Marlin is one of the most accessible properties in Pacific Marlin in all weather conditions; no crazy steep hills to climb. A tremendously large and flat lot in front, followed by a down slope along the oce