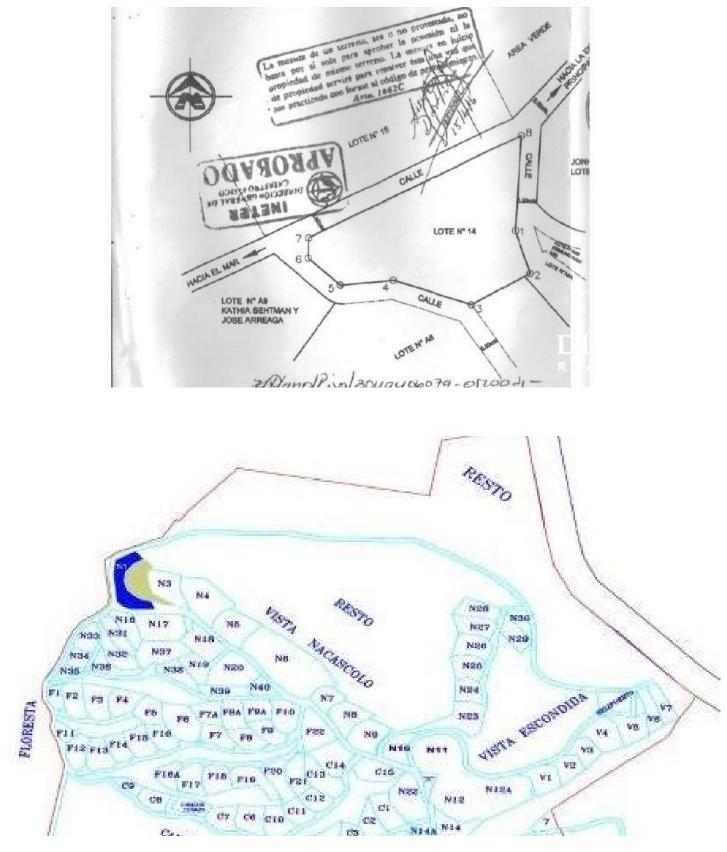

#### Lot 14 in Pacific Marlin San Juan del Sur

Lot 14 Pacific Marlin is in the shadow of the Statue of Christ, sharing the same stunning bay view. This mostly flat lot is ready to build on in San Juan del Sur's most prestigious neighborhood, Pacific Marlin. A luxury private gated beachfront community, overlooking the ocean and town. Pacific Marlin is one of the most desirable neighborhoods in all of Nicaragua. "Click Here For a Virtual Tour" Lot 14 Pacific Marlin is one of the most accessible properties in Pacific Marlin in all weather conditions; no crazy steep hills to climb. A tremendously large and flat lot in front, followed by a down slope along the oce