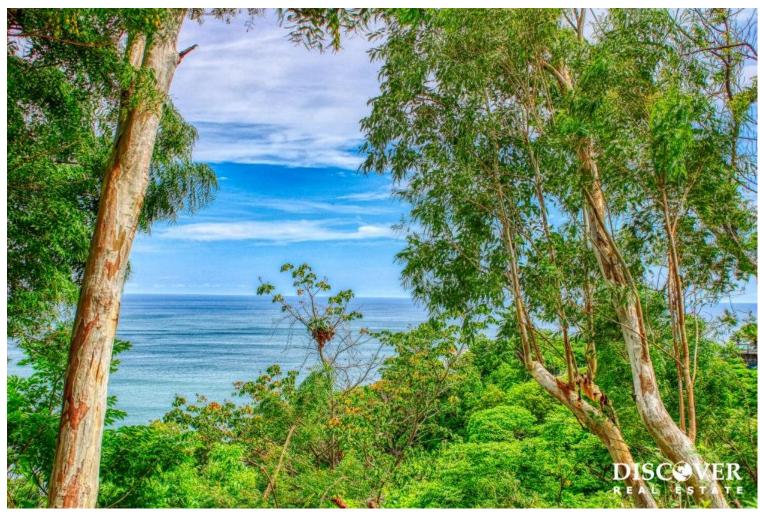

#### Lot 14 in Pacific Marlin San Juan del Sur

Lot 14 Pacific Marlin is in the shadow of the Statue of Christ, sharing the same stunning bay view. This mostly flat lot is ready to build on in San Juan del Sur's most prestigious neighborhood, Pacific Marlin. A luxury private gated beachfront community, overlooking the ocean and town. Pacific Marlin is one of the most desirable neighborhoods in all of Nicaragua. "Click Here For a Virtual Tour" Lot 14 Pacific Marlin is one of the most accessible properties in Pacific Marlin in all weather conditions; no crazy steep hills to climb. A tremendously large and flat lot in front, followed by a down slope along the oce