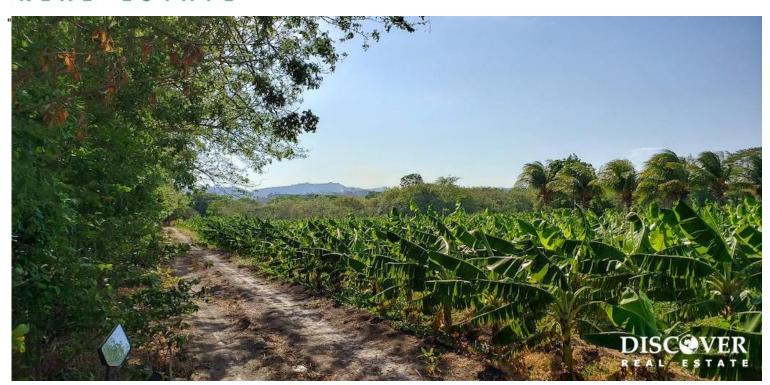

## Three Phase 13 Manzana Banana Farm Between Rivas and Tola

13 manzana banana farm located in Tola, just 20 minutes from Playa Gigante. The farm is completely planted with bananas that are exported throughout Nicaragua. The planting is divided into 3 phases, initial, intermediate, and full grown plants, which allows harvesting every 4 months, maximizing the profitability. 2 industrial wells and 2 water basins provide sufficient water for irrigation of the plants. The soil on this 13 manzana banana farm is excellent quality, and would be good for growing other fruit such as mangos, papayas or citrus. Additionally it could host fields for livestock. This is a property full of pote