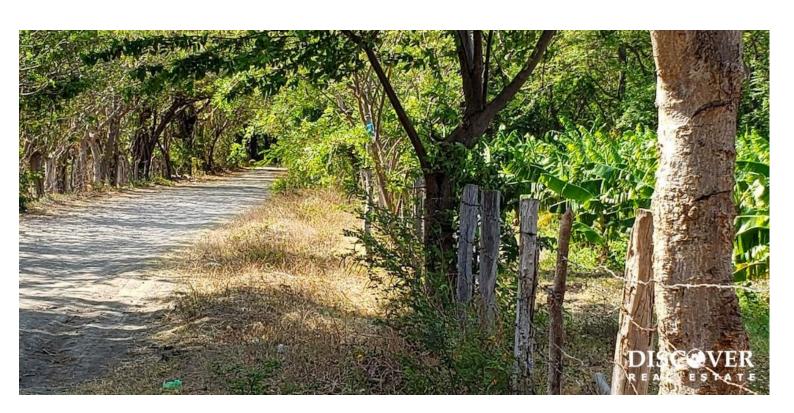

## Three Phase 13 Manzana Banana Farm Between Rivas and Tola

13 manzana banana farm located in Tola, just 20 minutes from Playa Gigante. The farm is completely planted with bananas that are exported throughout Nicaragua. The planting is divided into 3 phases, initial, intermediate, and full grown plants, which allows harvesting every 4 months, maximizing the profitability. 2 industrial wells and 2 water basins provide sufficient water for irrigation of the plants. The soil on this 13 manzana banana farm is excellent quality, and would be good for growing other fruit such as mangos, papayas or citrus. Additionally it could host fields for livestock. This is a property full of pote