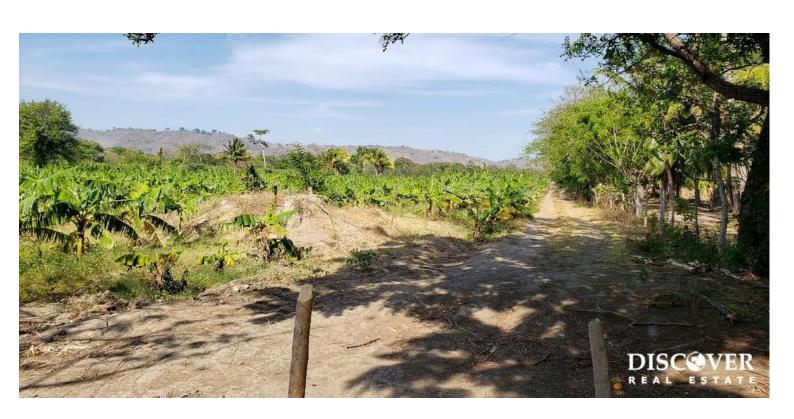

## Three Phase 13 Manzana Banana Farm Between Rivas and Tola

13 manzana banana farm located in Tola, just 20 minutes from Playa Gigante. The farm is completely planted with bananas that are exported throughout Nicaragua. The planting is divided into 3 phases, initial, intermediate, and full grown plants, which allows harvesting every 4 months, maximizing the profitability. 2 industrial wells and 2 water basins provide sufficient water for irrigation of the plants. The soil on this 13 manzana banana farm is excellent quality, and would be good for growing other fruit such as mangos, papayas or citrus. Additionally it could host fields for livestock. This is a property full of pote