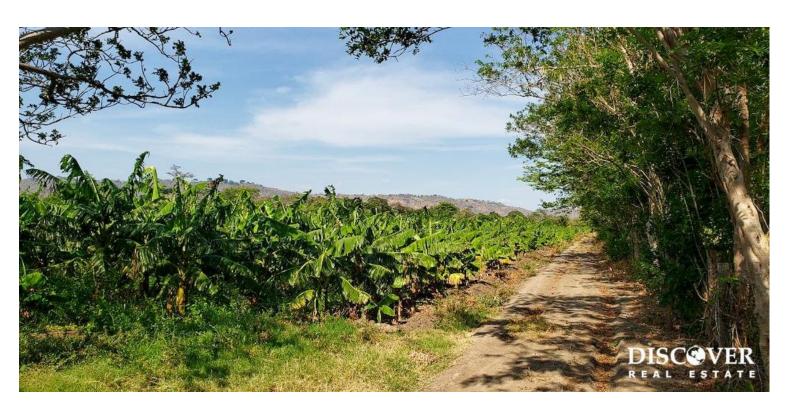

## Three Phase 13 Manzana Banana Farm Between Rivas and Tola

13 manzana banana farm located in Tola, just 20 minutes from Playa Gigante. The farm is completely planted with bananas that are exported throughout Nicaragua. The planting is divided into 3 phases, initial, intermediate, and full grown plants, which allows harvesting every 4 months, maximizing the profitability. 2 industrial wells and 2 water basins provide sufficient water for irrigation of the plants. The soil on this 13 manzana banana farm is excellent quality, and would be good for growing other fruit such as mangos, papayas or citrus. Additionally it could host fields for livestock. This is a property full of pote