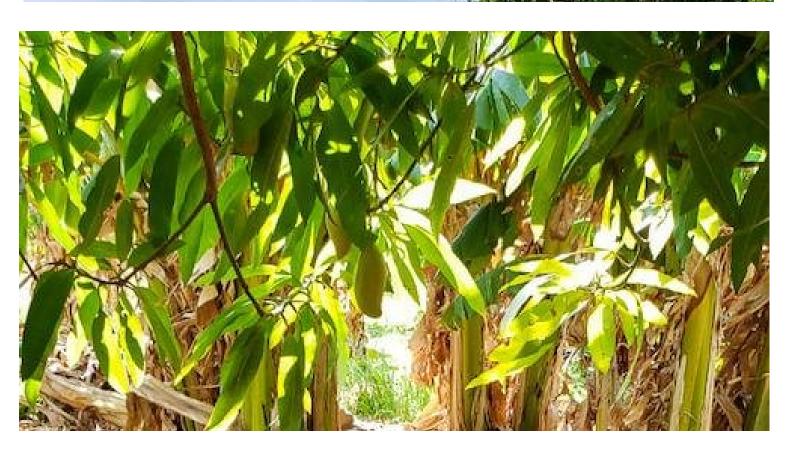

## Three Phase 13 Manzana Banana Farm Between Rivas and Tola

13 manzana banana farm located in Tola, just 20 minutes from Playa Gigante. The farm is completely planted with bananas that are exported throughout Nicaragua. The planting is divided into 3 phases, initial, intermediate, and full grown plants, which allows harvesting every 4 months, maximizing the profitability. 2 industrial wells and 2 water basins provide sufficient water for irrigation of the plants. The soil on this 13 manzana banana farm is excellent quality, and would be good for growing other fruit such as mangos, papayas or citrus. Additionally it could host fields for livestock. This is a property full of pote