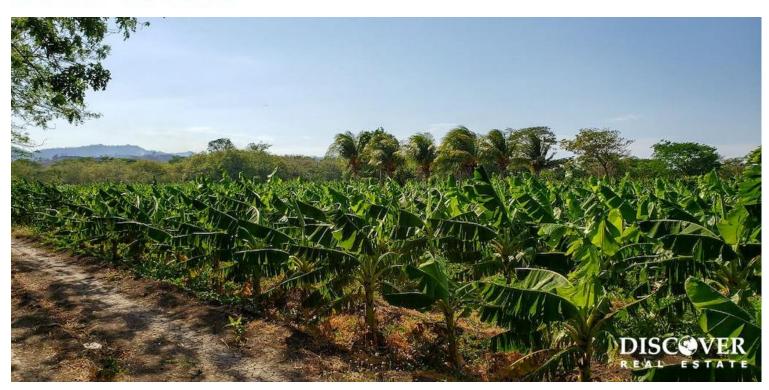

## Three Phase 13 Manzana Banana Farm Between Rivas and Tola

13 manzana banana farm located in Tola, just 20 minutes from Playa Gigante. The farm is completely planted with bananas that are exported throughout Nicaragua. The planting is divided into 3 phases, initial, intermediate, and full grown plants, which allows harvesting every 4 months, maximizing the profitability. 2 industrial wells and 2 water basins provide sufficient water for irrigation of the plants. The soil on this 13 manzana banana farm is excellent quality, and would be good for growing other fruit such as mangos, papayas or citrus. Additionally it could host fields for livestock. This is a property full of pote