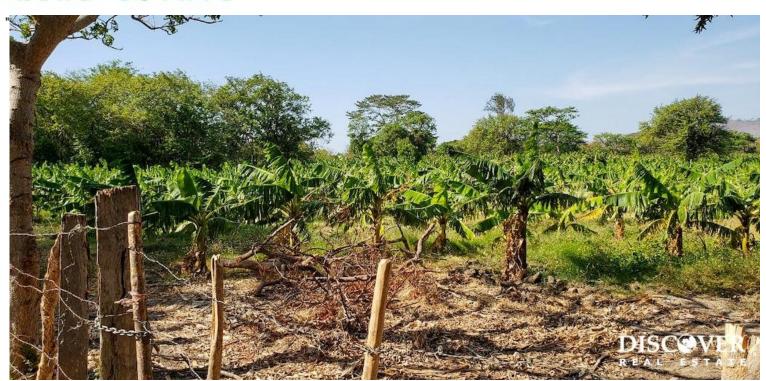

## Three Phase 13 Manzana Banana Farm Between Rivas and Tola

13 manzana banana farm located in Tola, just 20 minutes from Playa Gigante. The farm is completely planted with bananas that are exported throughout Nicaragua. The planting is divided into 3 phases, initial, intermediate, and full grown plants, which allows harvesting every 4 months, maximizing the profitability. 2 industrial wells and 2 water basins provide sufficient water for irrigation of the plants. The soil on this 13 manzana banana farm is excellent quality, and would be good for growing other fruit such as mangos, papayas or citrus. Additionally it could host fields for livestock. This is a property full of pote