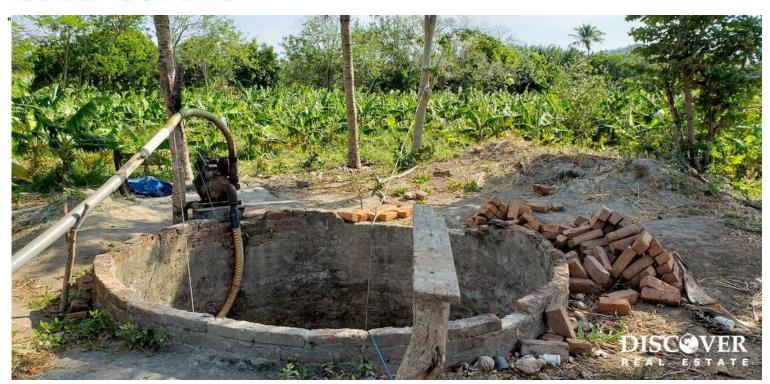

## Three Phase 13 Manzana Banana Farm Between Rivas and Tola

13 manzana banana farm located in Tola, just 20 minutes from Playa Gigante. The farm is completely planted with bananas that are exported throughout Nicaragua. The planting is divided into 3 phases, initial, intermediate, and full grown plants, which allows harvesting every 4 months, maximizing the profitability. 2 industrial wells and 2 water basins provide sufficient water for irrigation of the plants. The soil on this 13 manzana banana farm is excellent quality, and would be good for growing other fruit such as mangos, papayas or citrus. Additionally it could host fields for livestock. This is a property full of pote