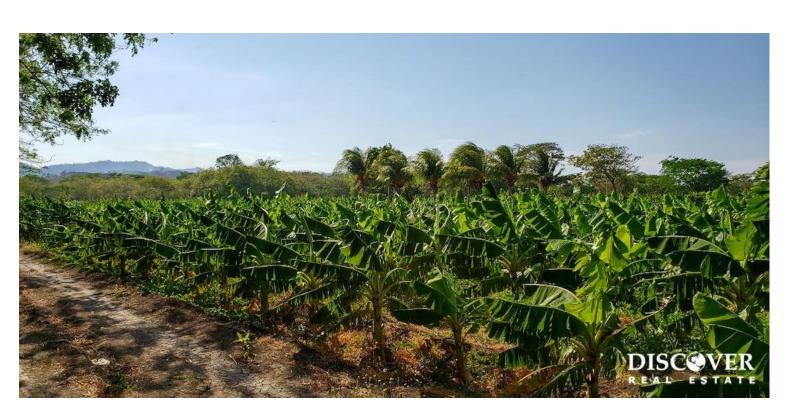

## Three Phase 13 Manzana Banana Farm Between Rivas and Tola

13 manzana banana farm located in Tola, just 20 minutes from Playa Gigante. The farm is completely planted with bananas that are exported throughout Nicaragua. The planting is divided into 3 phases, initial, intermediate, and full grown plants, which allows harvesting every 4 months, maximizing the profitability. 2 industrial wells and 2 water basins provide sufficient water for irrigation of the plants. The soil on this 13 manzana banana farm is excellent quality, and would be good for growing other fruit such as mangos, papayas or citrus. Additionally it could host fields for livestock. This is a property full of pote