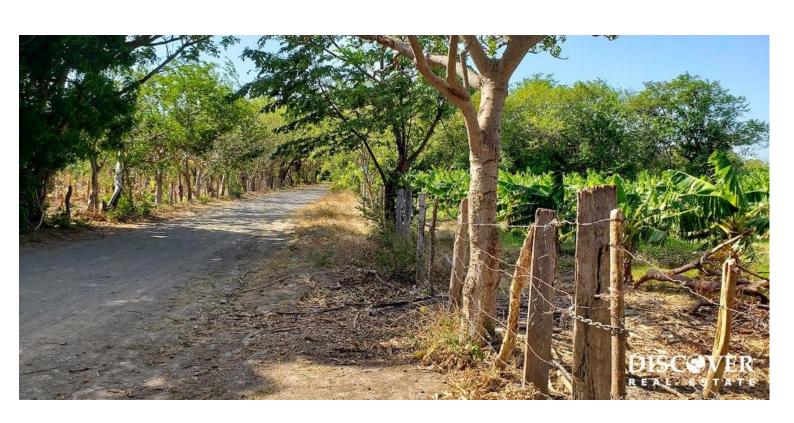

## Three Phase 13 Manzana Banana Farm Between Rivas and Tola

13 manzana banana farm located in Tola, just 20 minutes from Playa Gigante. The farm is completely planted with bananas that are exported throughout Nicaragua. The planting is divided into 3 phases, initial, intermediate, and full grown plants, which allows harvesting every 4 months, maximizing the profitability. 2 industrial wells and 2 water basins provide sufficient water for irrigation of the plants. The soil on this 13 manzana banana farm is excellent quality, and would be good for growing other fruit such as mangos, papayas or citrus. Additionally it could host fields for livestock. This is a property full of pote