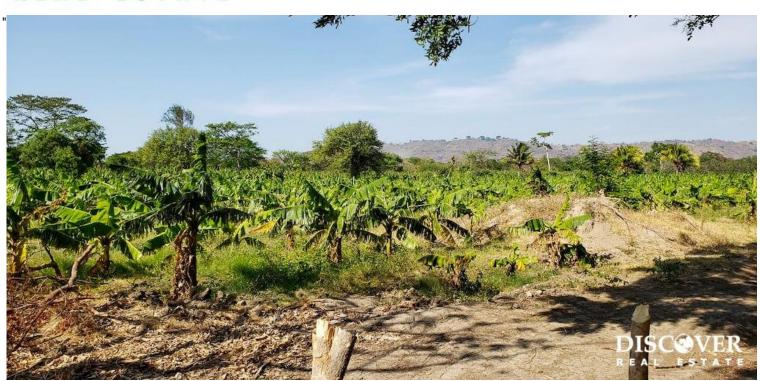

## Three Phase 13 Manzana Banana Farm Between Rivas and Tola

13 manzana banana farm located in Tola, just 20 minutes from Playa Gigante. The farm is completely planted with bananas that are exported throughout Nicaragua. The planting is divided into 3 phases, initial, intermediate, and full grown plants, which allows harvesting every 4 months, maximizing the profitability. 2 industrial wells and 2 water basins provide sufficient water for irrigation of the plants. The soil on this 13 manzana banana farm is excellent quality, and would be good for growing other fruit such as mangos, papayas or citrus. Additionally it could host fields for livestock. This is a property full of pote