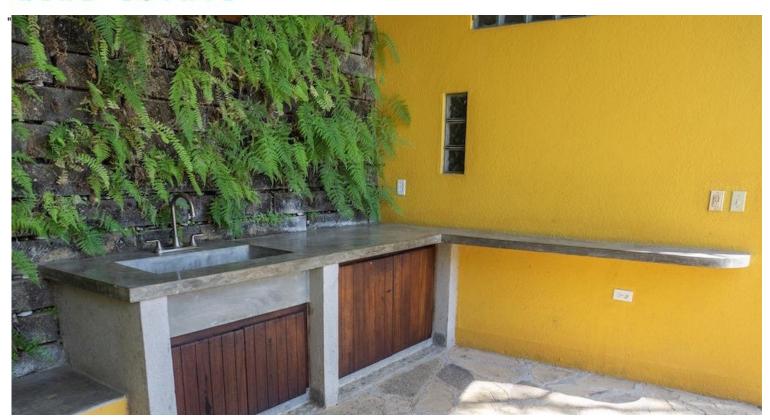

## **Garden Studio - For Rent at Talanguera Townhomes**

1 bedroom garden studio for rent in Talanguera Townhomes, located 4 blocks from the beach, and just a 15 minute walk to the center of San Juan del Sur. The furnished studio features a custom kitchenette, furniture set, TV, and clothes storage. Ceiling fans throughout circulate the cool ocean breeze that enters through windows at both ends of the dwelling. A loft is available for storage, and there is parking available. As a resident of Talanguera Townhomes, enjoy access to amenities including the community green, sun terrace, gardens, and a pool with partial sun coverage. There is a large communal BBQ grill in the

## **Features**

For Rent Storage / Bodega Porch Grass Pool Furnished Balcony Ceiling Fans Throughout Internet Courtyard **Outdoor Patio** Roofed Terrace Outside Garden Hot Water Off Street Parking Security