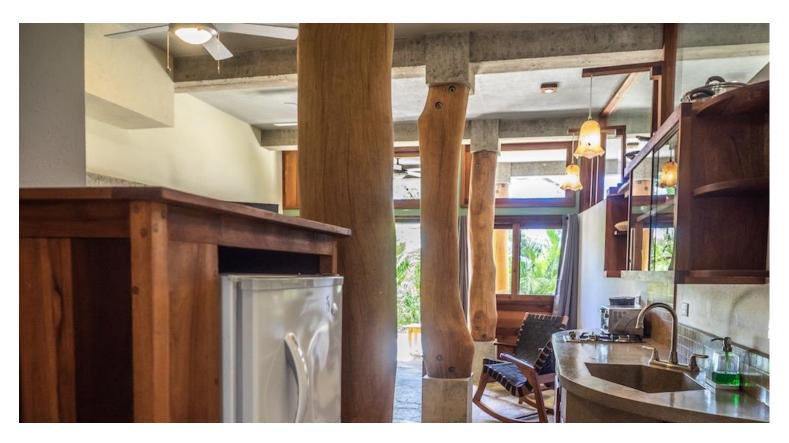

## **Garden Studio - For Rent at Talanguera Townhomes**

1 bedroom garden studio for rent in Talanguera Townhomes, located 4 blocks from the beach, and just a 15 minute walk to the center of San Juan del Sur. The furnished studio features a custom kitchenette, furniture set, TV, and clothes storage. Ceiling fans throughout circulate the cool ocean breeze that enters through windows at both ends of the dwelling. A loft is available for storage, and there is parking available. As a resident of Talanguera Townhomes, enjoy access to amenities including the community green, sun terrace, gardens, and a pool with partial sun coverage. There is a large communal BBQ grill in the

## **Features**

For Rent Storage / Bodega Porch Grass Pool Furnished Balcony Ceiling Fans Throughout Internet Courtyard **Outdoor Patio** Roofed Terrace Outside Garden Hot Water Off Street Parking Security