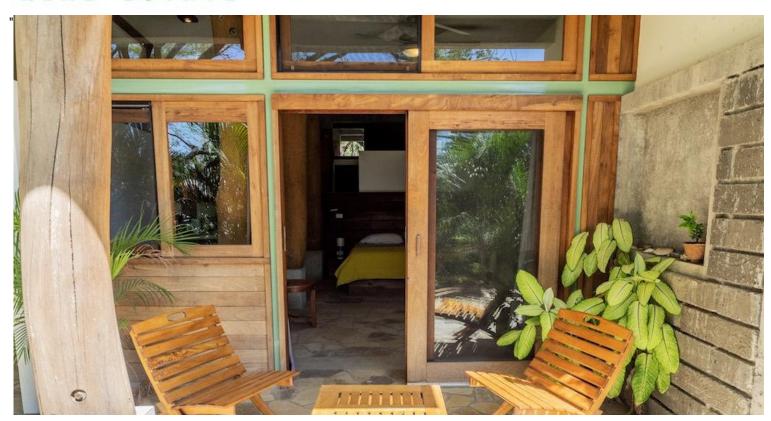

## **Garden Studio - For Rent at Talanguera Townhomes**

1 bedroom garden studio for rent in Talanguera Townhomes, located 4 blocks from the beach, and just a 15 minute walk to the center of San Juan del Sur. The furnished studio features a custom kitchenette, furniture set, TV, and clothes storage. Ceiling fans throughout circulate the cool ocean breeze that enters through windows at both ends of the dwelling. A loft is available for storage, and there is parking available. As a resident of Talanguera Townhomes, enjoy access to amenities including the community green, sun terrace, gardens, and a pool with partial sun coverage. There is a large communal BBQ grill in the

## **Features**

For Rent Storage / Bodega Porch Grass Pool Furnished Balcony Ceiling Fans Throughout Internet Courtyard **Outdoor Patio** Roofed Terrace Outside Garden Hot Water Off Street Parking Security