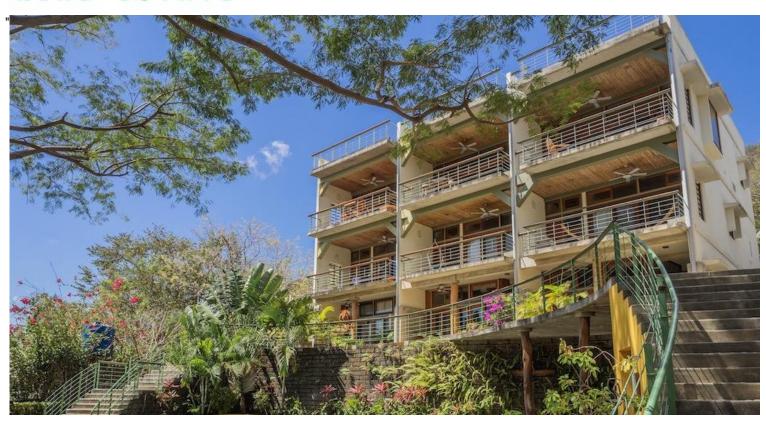

## **Garden Studio - For Rent at Talanguera Townhomes**

1 bedroom garden studio for rent in Talanguera Townhomes, located 4 blocks from the beach, and just a 15 minute walk to the center of San Juan del Sur. The furnished studio features a custom kitchenette, furniture set, TV, and clothes storage. Ceiling fans throughout circulate the cool ocean breeze that enters through windows at both ends of the dwelling. A loft is available for storage, and there is parking available. As a resident of Talanguera Townhomes, enjoy access to amenities including the community green, sun terrace, gardens, and a pool with partial sun coverage. There is a large communal BBQ grill in the

## **Features**

For Rent Storage / Bodega Porch Grass Pool Furnished Balcony Ceiling Fans Throughout Internet Courtyard **Outdoor Patio** Roofed Terrace Outside Garden Hot Water Off Street Parking Security