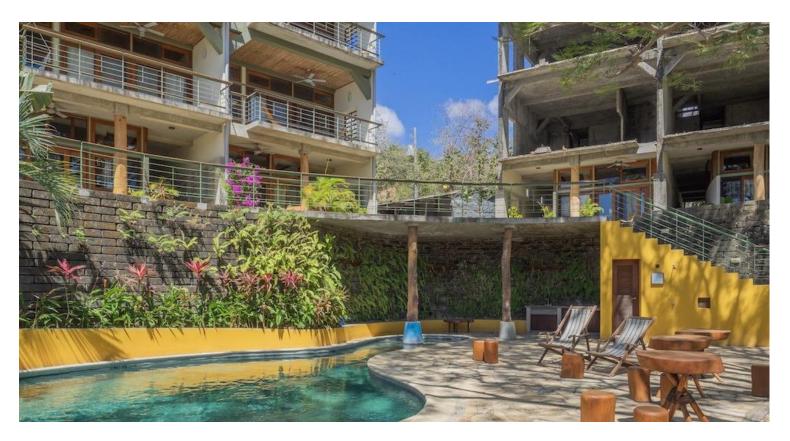

## **Garden Studio - For Rent at Talanguera Townhomes**

1 bedroom garden studio for rent in Talanguera Townhomes, located 4 blocks from the beach, and just a 15 minute walk to the center of San Juan del Sur. The furnished studio features a custom kitchenette, furniture set, TV, and clothes storage. Ceiling fans throughout circulate the cool ocean breeze that enters through windows at both ends of the dwelling. A loft is available for storage, and there is parking available. As a resident of Talanguera Townhomes, enjoy access to amenities including the community green, sun terrace, gardens, and a pool with partial sun coverage. There is a large communal BBQ grill in the

## **Features**

For Rent Storage / Bodega Porch Grass Pool Furnished Balcony Ceiling Fans Throughout Internet Courtyard **Outdoor Patio** Roofed Terrace Outside Garden Hot Water Off Street Parking Security