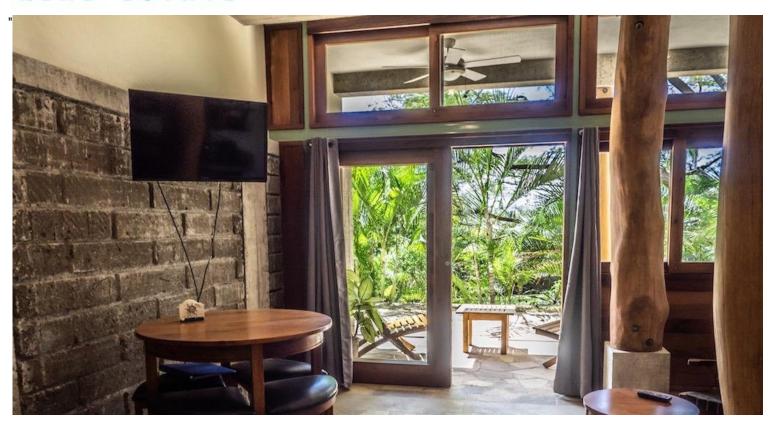

## **Garden Studio - For Rent at Talanguera Townhomes**

1 bedroom garden studio for rent in Talanguera Townhomes, located 4 blocks from the beach, and just a 15 minute walk to the center of San Juan del Sur. The furnished studio features a custom kitchenette, furniture set, TV, and clothes storage. Ceiling fans throughout circulate the cool ocean breeze that enters through windows at both ends of the dwelling. A loft is available for storage, and there is parking available. As a resident of Talanguera Townhomes, enjoy access to amenities including the community green, sun terrace, gardens, and a pool with partial sun coverage. There is a large communal BBQ grill in the

## **Features**

For Rent Storage / Bodega Porch Grass Pool Furnished Balcony Ceiling Fans Throughout Internet Courtyard **Outdoor Patio** Roofed Terrace Outside Garden Hot Water Off Street Parking Security