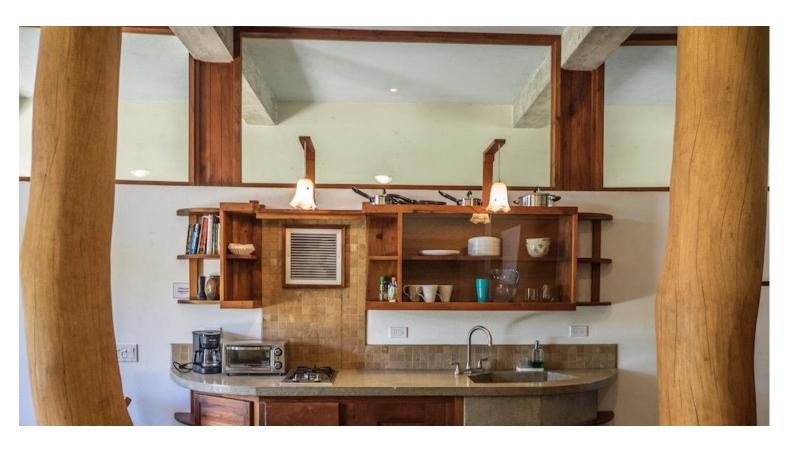

## **Garden Studio - For Rent at Talanguera Townhomes**

1 bedroom garden studio for rent in Talanguera Townhomes, located 4 blocks from the beach, and just a 15 minute walk to the center of San Juan del Sur. The furnished studio features a custom kitchenette, furniture set, TV, and clothes storage. Ceiling fans throughout circulate the cool ocean breeze that enters through windows at both ends of the dwelling. A loft is available for storage, and there is parking available. As a resident of Talanguera Townhomes, enjoy access to amenities including the community green, sun terrace, gardens, and a pool with partial sun coverage. There is a large communal BBQ grill in the

## **Features**

For Rent Storage / Bodega Porch Grass Pool Furnished Balcony Ceiling Fans Throughout Internet Courtyard **Outdoor Patio** Roofed Terrace Outside Garden Hot Water Off Street Parking Security