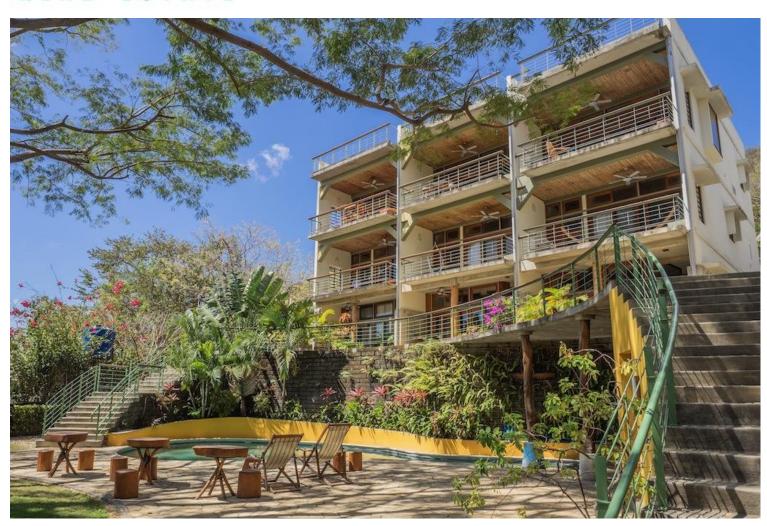

## **Garden Studio - For Rent at Talanguera Townhomes**

1 bedroom garden studio for rent in Talanguera Townhomes, located 4 blocks from the beach, and just a 15 minute walk to the center of San Juan del Sur. The furnished studio features a custom kitchenette, furniture set, TV, and clothes storage. Ceiling fans throughout circulate the cool ocean breeze that enters through windows at both ends of the dwelling. A loft is available for storage, and there is parking available. As a resident of Talanguera Townhomes, enjoy access to amenities including the community green, sun terrace, gardens, and a pool with partial sun coverage. There is a large communal BBQ grill in the

## **Features**

For Rent Storage / Bodega Porch Grass Pool Furnished Balcony Ceiling Fans Throughout Internet Courtyard **Outdoor Patio** Roofed Terrace Outside Garden Hot Water Off Street Parking Security