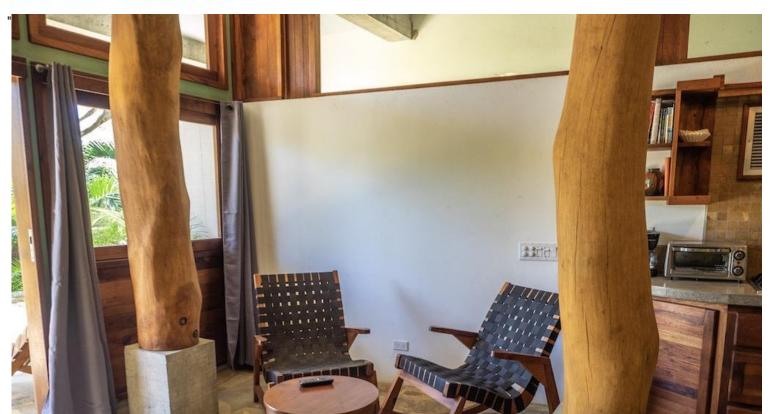

## **Garden Studio - For Rent at Talanguera Townhomes**

1 bedroom garden studio for rent in Talanguera Townhomes, located 4 blocks from the beach, and just a 15 minute walk to the center of San Juan del Sur. The furnished studio features a custom kitchenette, furniture set, TV, and clothes storage. Ceiling fans throughout circulate the cool ocean breeze that enters through windows at both ends of the dwelling. A loft is available for storage, and there is parking available. As a resident of Talanguera Townhomes, enjoy access to amenities including the community green, sun terrace, gardens, and a pool with partial sun coverage. There is a large communal BBQ grill in the

## **Features**

For Rent Storage / Bodega Porch Grass Pool Furnished Balcony Ceiling Fans Throughout Internet Courtyard **Outdoor Patio** Roofed Terrace Outside Garden Hot Water Off Street Parking Security