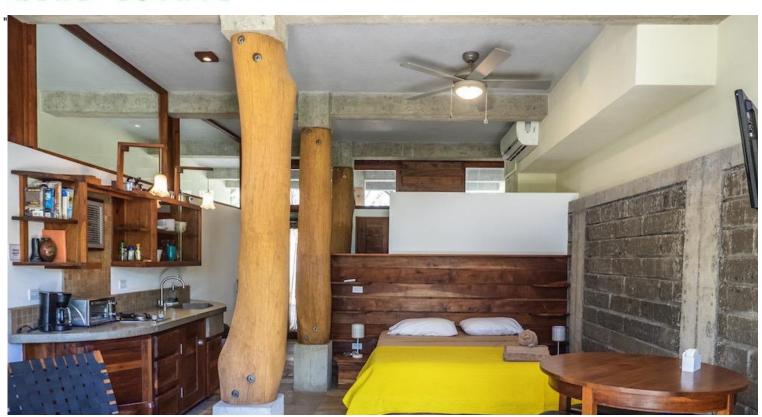

## **Garden Studio - For Rent at Talanguera Townhomes**

1 bedroom garden studio for rent in Talanguera Townhomes, located 4 blocks from the beach, and just a 15 minute walk to the center of San Juan del Sur. The furnished studio features a custom kitchenette, furniture set, TV, and clothes storage. Ceiling fans throughout circulate the cool ocean breeze that enters through windows at both ends of the dwelling. A loft is available for storage, and there is parking available. As a resident of Talanguera Townhomes, enjoy access to amenities including the community green, sun terrace, gardens, and a pool with partial sun coverage. There is a large communal BBQ grill in the

## **Features**

For Rent Storage / Bodega Porch Grass Pool Furnished Balcony Ceiling Fans Throughout Internet Courtyard **Outdoor Patio** Roofed Terrace Outside Garden Hot Water Off Street Parking Security