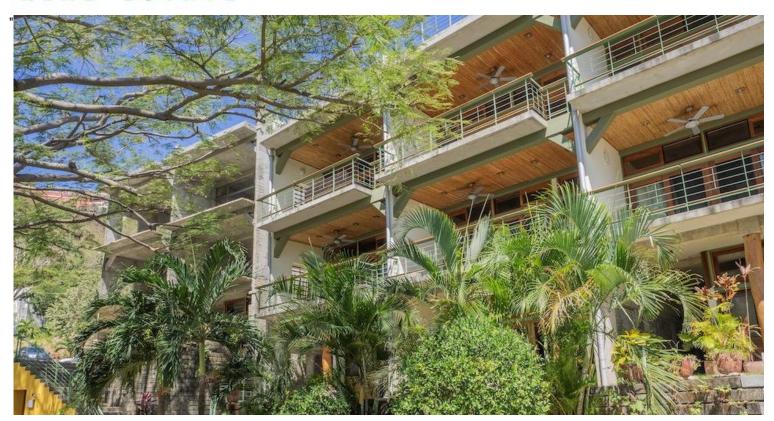

## **Garden Studio - For Rent at Talanguera Townhomes**

1 bedroom garden studio for rent in Talanguera Townhomes, located 4 blocks from the beach, and just a 15 minute walk to the center of San Juan del Sur. The furnished studio features a custom kitchenette, furniture set, TV, and clothes storage. Ceiling fans throughout circulate the cool ocean breeze that enters through windows at both ends of the dwelling. A loft is available for storage, and there is parking available. As a resident of Talanguera Townhomes, enjoy access to amenities including the community green, sun terrace, gardens, and a pool with partial sun coverage. There is a large communal BBQ grill in the

## **Features**

For Rent Storage / Bodega Porch Grass Pool Furnished Balcony Ceiling Fans Throughout Internet Courtyard **Outdoor Patio** Roofed Terrace Outside Garden Hot Water Off Street Parking Security