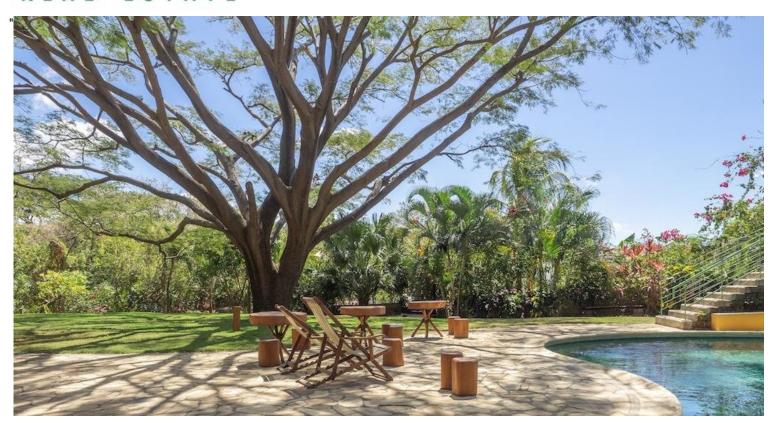

## **Garden Studio - For Rent at Talanguera Townhomes**

1 bedroom garden studio for rent in Talanguera Townhomes, located 4 blocks from the beach, and just a 15 minute walk to the center of San Juan del Sur. The furnished studio features a custom kitchenette, furniture set, TV, and clothes storage. Ceiling fans throughout circulate the cool ocean breeze that enters through windows at both ends of the dwelling. A loft is available for storage, and there is parking available. As a resident of Talanguera Townhomes, enjoy access to amenities including the community green, sun terrace, gardens, and a pool with partial sun coverage. There is a large communal BBQ grill in the

## **Features**

For Rent Storage / Bodega Porch Grass Pool Furnished Balcony Ceiling Fans Throughout Internet Courtyard **Outdoor Patio** Roofed Terrace Outside Garden Hot Water Off Street Parking Security