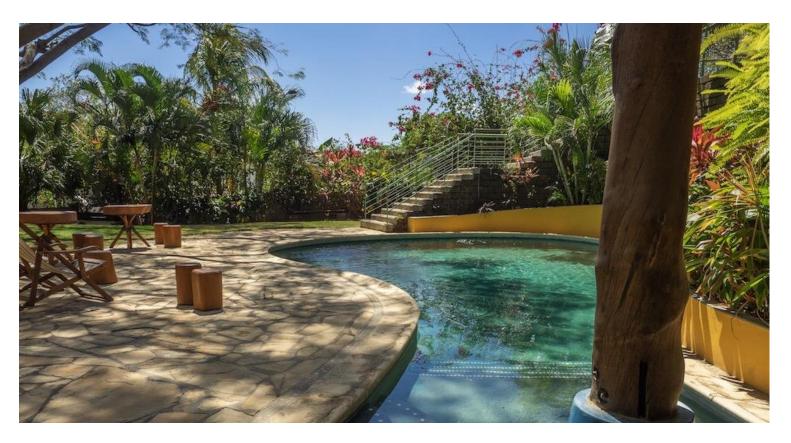

## **Garden Studio - For Rent at Talanguera Townhomes**

1 bedroom garden studio for rent in Talanguera Townhomes, located 4 blocks from the beach, and just a 15 minute walk to the center of San Juan del Sur. The furnished studio features a custom kitchenette, furniture set, TV, and clothes storage. Ceiling fans throughout circulate the cool ocean breeze that enters through windows at both ends of the dwelling. A loft is available for storage, and there is parking available. As a resident of Talanguera Townhomes, enjoy access to amenities including the community green, sun terrace, gardens, and a pool with partial sun coverage. There is a large communal BBQ grill in the

## **Features**

For Rent Storage / Bodega Porch Grass Pool Furnished Balcony Ceiling Fans Throughout Internet Courtyard **Outdoor Patio** Roofed Terrace Outside Garden Hot Water Off Street Parking Security