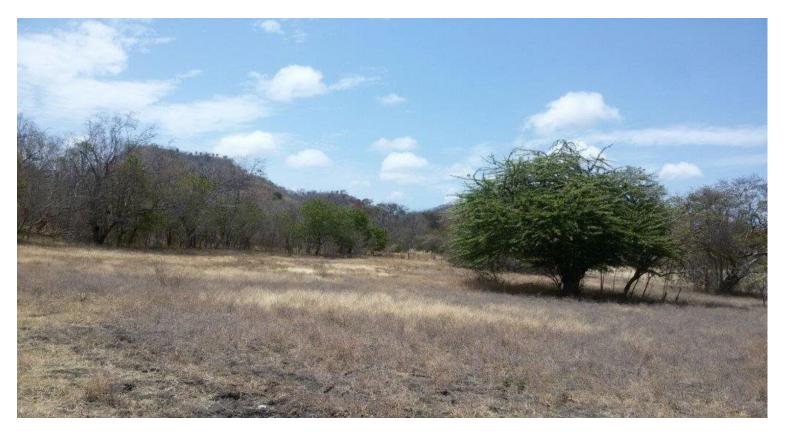

## Farm Property off the Main Highway with Views of Ometepe Island

99.2 acre farm property located on the main highway between La Virgin and San Juan del Sur. The large farm is conveniently accessible from town, and features views of Ometepe Island. This property is perfect for those who wish to live off the grid, in a peaceful setting, surrounded by wildlife and nature. There is great potential to develop this property by building a hacienda or all-inclusive Eco-lodge or organic farm, because it has the ability to connect to city water and electricity. This is a wonderful opportunity to offer an organic farm style accommodation to travellers looking for a unique experience in Nicarag