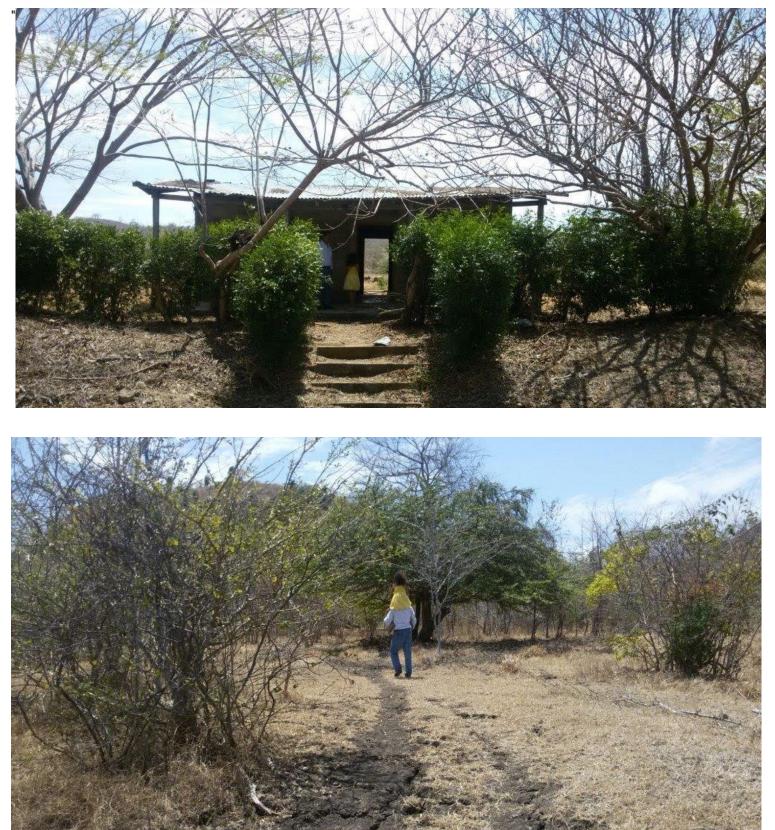

## Farm Property off the Main Highway with Views of Ometepe Island

99.2 acre farm property located on the main highway between La Virgin and San Juan del Sur. The large farm is conveniently accessible from town, and features views of Ometepe Island. This property is perfect for those who wish to live off the grid, in a peaceful setting, surrounded by wildlife and nature. There is great potential to develop this property by building a hacienda or all-inclusive Eco-lodge or organic farm, because it has the ability to connect to city water and electricity. This is a wonderful opportunity to offer an organic farm style accommodation to travellers looking for a unique experience in Nicarag