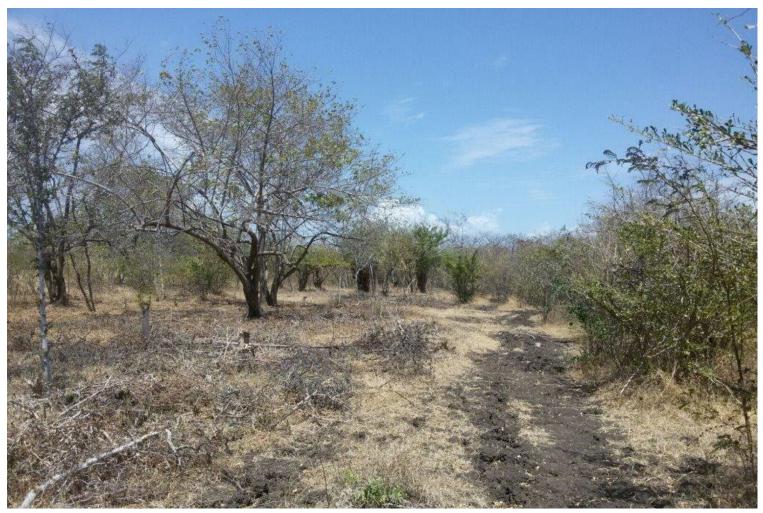

## Farm Property off the Main Highway with Views of Ometepe Island

99.2 acre farm property located on the main highway between La Virgin and San Juan del Sur. The large farm is conveniently accessible from town, and features views of Ometepe Island. This property is perfect for those who wish to live off the grid, in a peaceful setting, surrounded by wildlife and nature. There is great potential to develop this property by building a hacienda or all-inclusive Eco-lodge or organic farm, because it has the ability to connect to city water and electricity. This is a wonderful opportunity to offer an organic farm style accommodation to travellers looking for a unique experience in Nicarag