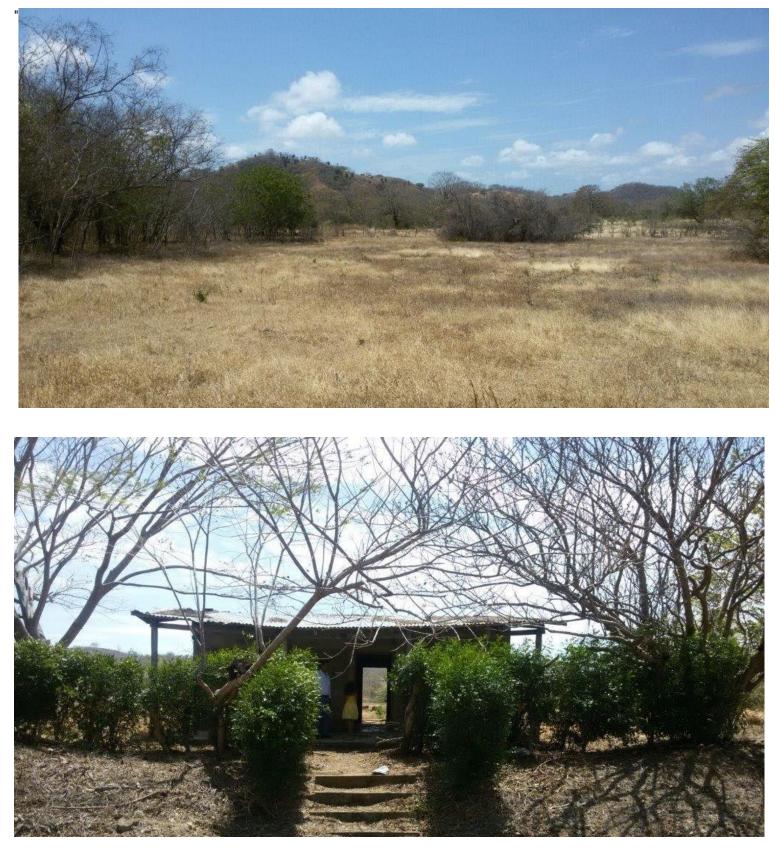

## Farm Property off the Main Highway with Views of Ometepe Island

99.2 acre farm property located on the main highway between La Virgin and San Juan del Sur. The large farm is conveniently accessible from town, and features views of Ometepe Island. This property is perfect for those who wish to live off the grid, in a peaceful setting, surrounded by wildlife and nature. There is great potential to develop this property by building a hacienda or all-inclusive Eco-lodge or organic farm, because it has the ability to connect to city water and electricity. This is a wonderful opportunity to offer an organic farm style accommodation to travellers looking for a unique experience in Nicarag