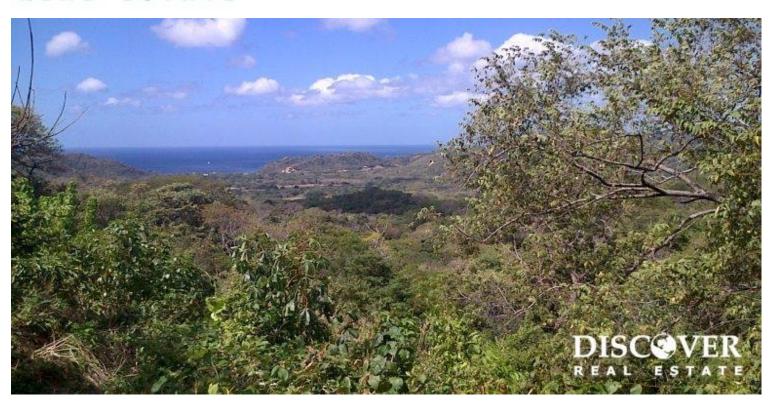

## Rancho Papayal Lots, Near TreeCasa, San Juan Del Sur!

Rancho Papayal Lots are located just 2 miles from San Juan del Sur around 3.8 kilometers off the main highway (Chocolata Road). All roadways are crowned and drained. Rancho Papayal is one of the few developments that was first developed and then offered for sale. We are confident you will want to be a part of Rancho Papayal once you take a closer look. Lots 38, Lot 65 and Lot 66 are available at Rancho Papayal. Lot 38 - 2,099 m2 - Price \$39,000 Lot 65 - 2,642 m2 - Price \$49,000 Lot 66 - 2,350 m2 - Price \$52,000 San Juan del Sur is the most important touristic place in Nicaragua. There are a lot activities t