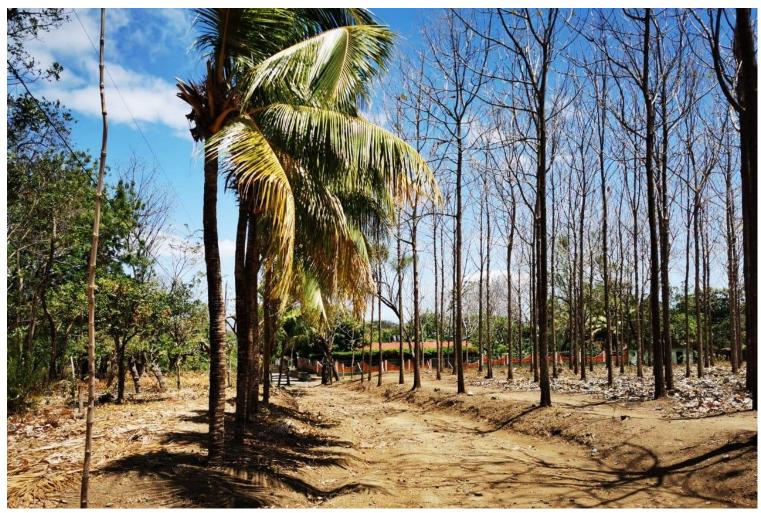

## 80 Manzanas, Tree Farm, Five minutes from Rivas!

80 manzanas, Tree Farm mostly Teak, five minutes from Rivas! This farm is located 5 minutes from Rivas in Las Piedras community. The property have an amazing view of the lake Nicaragua and the two Volcanos (Concepcion y Madera). Features of the Property Paved Road Acces Ojo de Agua (Only in Rainy Season) One Well Permission to Cut the Trees