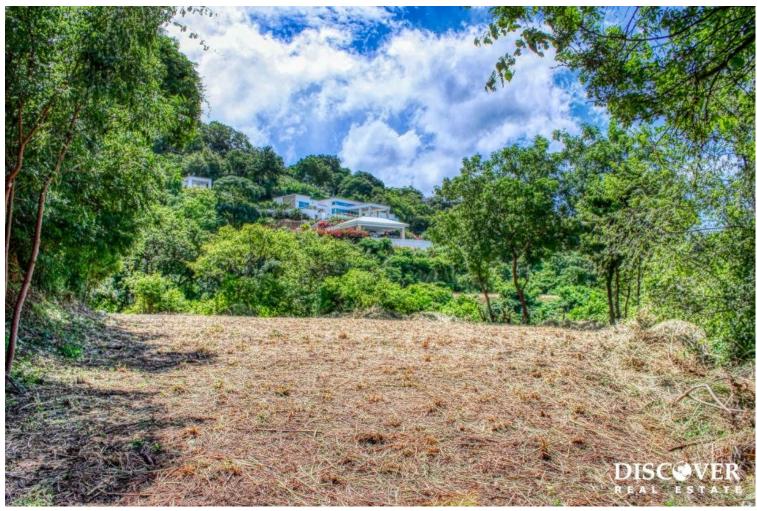

## Pacific Marlin Double Lot, Lowest Price!

The community of Pacific Marlin in San Juan del Sur – The most prestigious and desirable address in Nicaragua. Known for the Statue of Christ, overlooking the bay and town of San Juan del Sur, and expansive views of the Pacific Ocean. Home to the who's-who with magnificent mansions. Rarely does location meet affordability, until now with the combined lots C4 and C5! Priced at \$54 per square meter, a unique opportunity with territorial and partial ocean views, large flat areas, nestled into the hillside with protected green-spaces on 3 sides. Easy access with any car through a guarded entry, paved roads and utiliti

## **Features**

For Sale Land San Juan del Sur Pacific Marlin