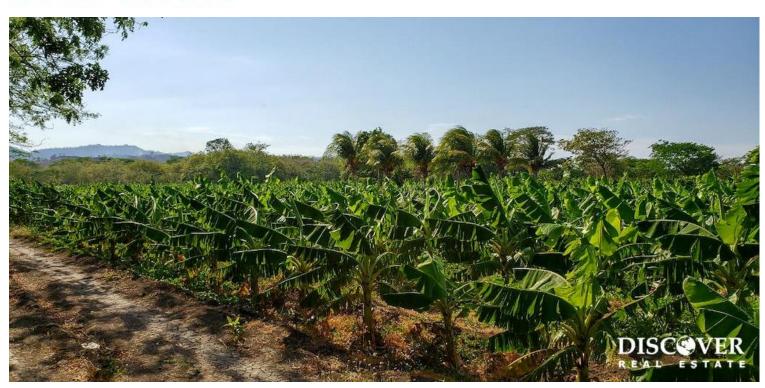

## Three Phase 13 Manzana Banana Farm Between Rivas and Tola

13 manzana banana farm located in Tola, just 20 minutes from Playa Gigante. The farm is completely planted with bananas that are exported throughout Nicaragua. The planting is divided into 3 phases, initial, intermediate, and full grown plants, which allows harvesting every 4 months, maximizing the profitability. 2 industrial wells and 2 water basins provide sufficient water for irrigation of the plants. The soil on this 13 manzana banana farm is excellent quality, and would be good for growing other fruit such as mangos, papayas or citrus. Additionally it could host fields for livestock. This is a property full of pote