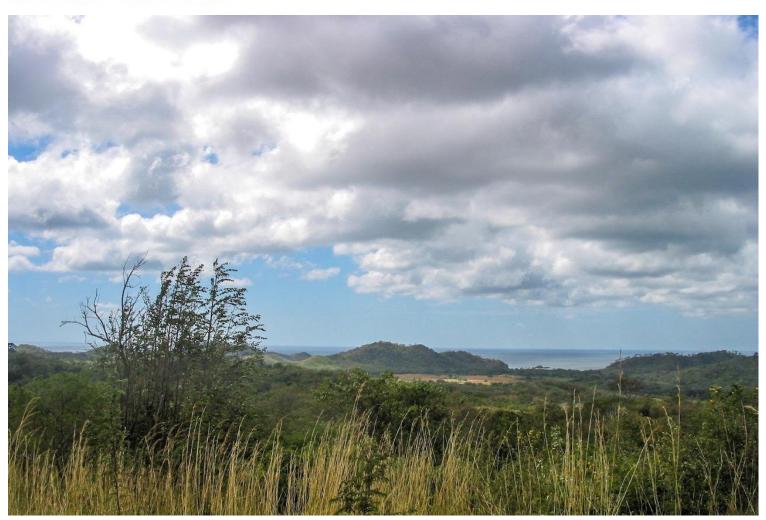

## 25 Acre Ocean View Lot for Sale Overlooking Playa Marsella

This 25 acre ocean view lot (14.5 manzanas) is located just 400 meters north of the Chocolata turn-off to go to Playas Marsella, Maderas, and Majagual. The lot has sweeping views of the surrounding hillside as well as multiple bay views (predominately Playa Marsella). Only a five minute drive to the area beaches, or a quick 10-15 drive to San Juan del Sur. This great location and large size gives the property unlimited investment potential! Build your dream house and develop the surrounding land into a farm, or subdivide and create a development. The opportunities are endless! Only \$5,000 per acre makes

## **Features**

For Sale Land Oceanview San Juan del Sur North Ready to Build Hillside Views Natural Setting