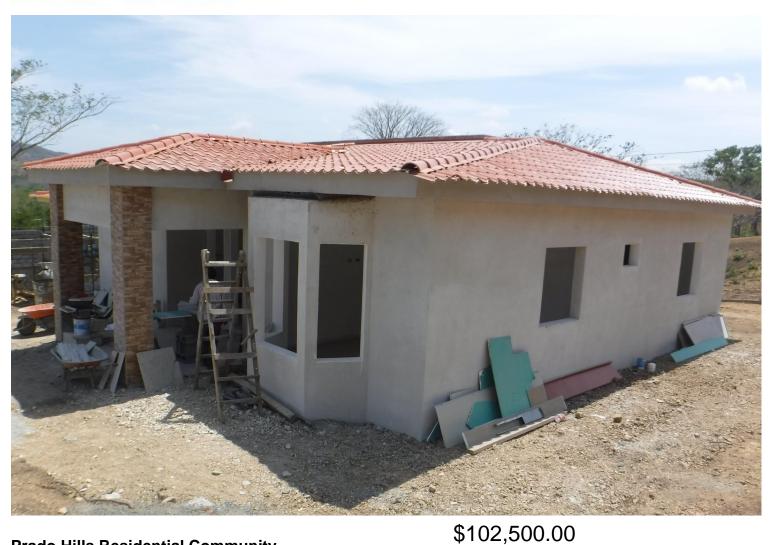

## **Prado Hills Residential Community**

Prado Hills is a planned community with wide streets, street lights, and a community play ground for the kids. It offers 3 models of houses: - Modelo Paraiso: 3beds/2 baths,155 square meters roofed-30 square meters balcony- land 500 square meters. - Modelo Primavera: 3beds/2 baths,137 square meters roofed-terrace 28 mt2-Land 500 square meters. - Modelo Pradera: 3 beds/2 baths 136 square meters roofed-balcony 20 square meters - Land 500 square meters. 24 /7 security HOA \$360 annual?? Prado Hills Residential has a convenient access to the town and all the southern beaches. This d