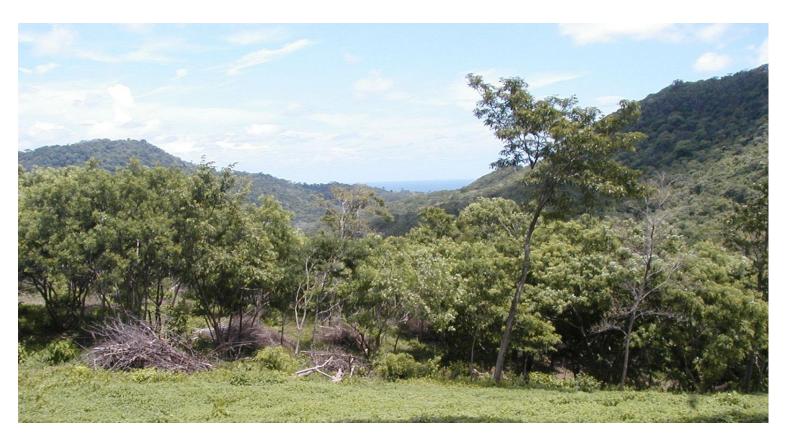

## Heavily Wooded Property Before the Entrance to Playa Hermosa

Heavily wooded property of 16 manzanas or 28 acres (111,808.00 m²) 200 meters before the entrance to Playa Hermosa. The property is a bargain at \$7,000 per acre and is perfect for a development with long distance views of the ocean and great valley views! Less than 10 minutes drive south, all on paved roads, this property also has commercial potential due to the massive amounts of road frontage along the paved road heading toward the southern beaches. Take advantage of the clients coming and going to the very popular Playa Hermosa, Playa Yankee, Playa Coco, or any of the other southern beaches and destinations. Thi