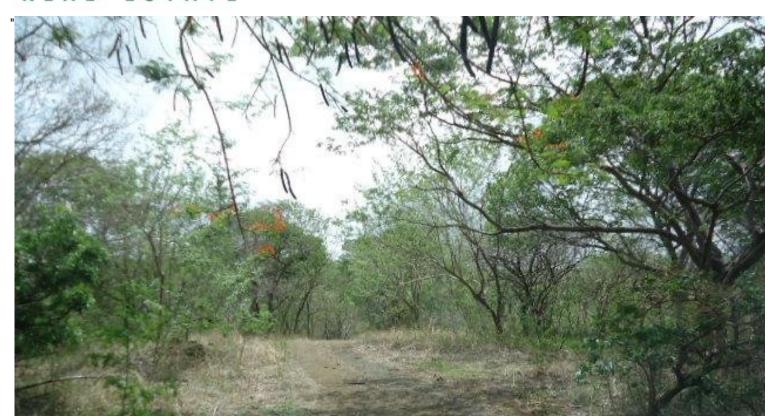

## Heavily Wooded Property Before the Entrance to Playa Hermosa

Heavily wooded property of 16 manzanas or 28 acres (111,808.00 m²) 200 meters before the entrance to Playa Hermosa. The property is a bargain at \$7,000 per acre and is perfect for a development with long distance views of the ocean and great valley views! Less than 10 minutes drive south, all on paved roads, this property also has commercial potential due to the massive amounts of road frontage along the paved road heading toward the southern beaches. Take advantage of the clients coming and going to the very popular Playa Hermosa, Playa Yankee, Playa Coco, or any of the other southern beaches and destinations. Thi