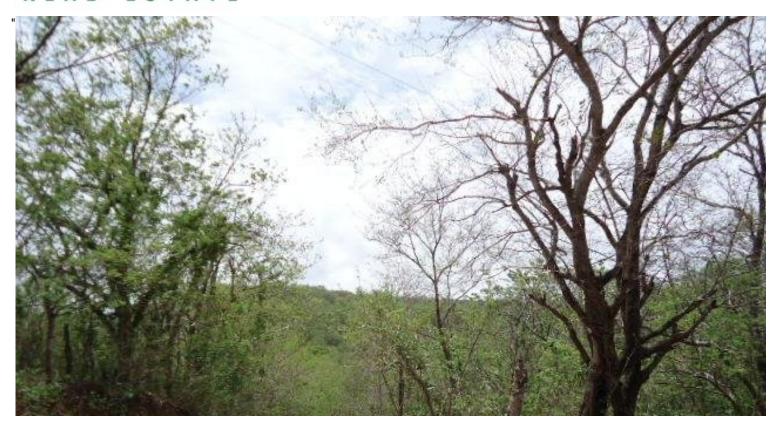

## Heavily Wooded Property Before the Entrance to Playa Hermosa

Heavily wooded property of 16 manzanas or 28 acres (111,808.00 m²) 200 meters before the entrance to Playa Hermosa. The property is a bargain at \$7,000 per acre and is perfect for a development with long distance views of the ocean and great valley views! Less than 10 minutes drive south, all on paved roads, this property also has commercial potential due to the massive amounts of road frontage along the paved road heading toward the southern beaches. Take advantage of the clients coming and going to the very popular Playa Hermosa, Playa Yankee, Playa Coco, or any of the other southern beaches and destinations. Thi