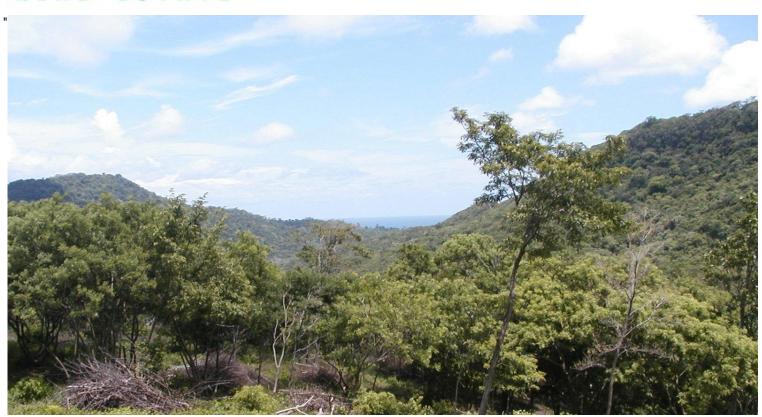

## Heavily Wooded Property Before the Entrance to Playa Hermosa

Heavily wooded property of 16 manzanas or 28 acres (111,808.00 m²) 200 meters before the entrance to Playa Hermosa. The property is a bargain at \$7,000 per acre and is perfect for a development with long distance views of the ocean and great valley views! Less than 10 minutes drive south, all on paved roads, this property also has commercial potential due to the massive amounts of road frontage along the paved road heading toward the southern beaches. Take advantage of the clients coming and going to the very popular Playa Hermosa, Playa Yankee, Playa Coco, or any of the other southern beaches and destinations. Thi