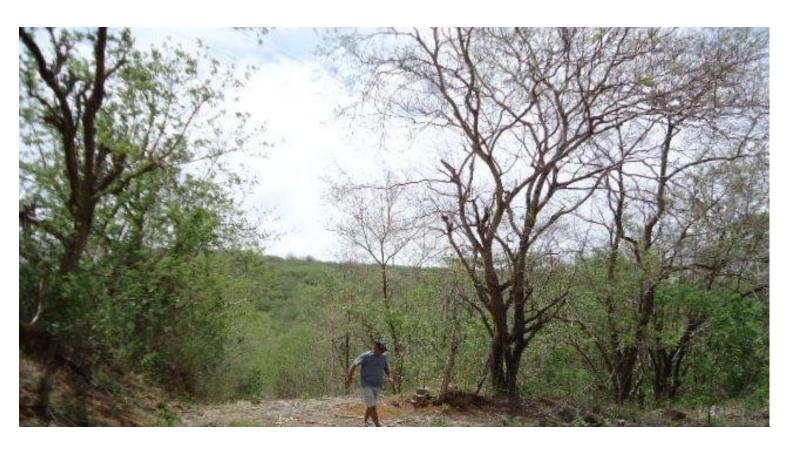

## Heavily Wooded Property Before the Entrance to Playa Hermosa

Heavily wooded property of 16 manzanas or 28 acres (111,808.00 m²) 200 meters before the entrance to Playa Hermosa. The property is a bargain at \$7,000 per acre and is perfect for a development with long distance views of the ocean and great valley views! Less than 10 minutes drive south, all on paved roads, this property also has commercial potential due to the massive amounts of road frontage along the paved road heading toward the southern beaches. Take advantage of the clients coming and going to the very popular Playa Hermosa, Playa Yankee, Playa Coco, or any of the other southern beaches and destinations. Thi