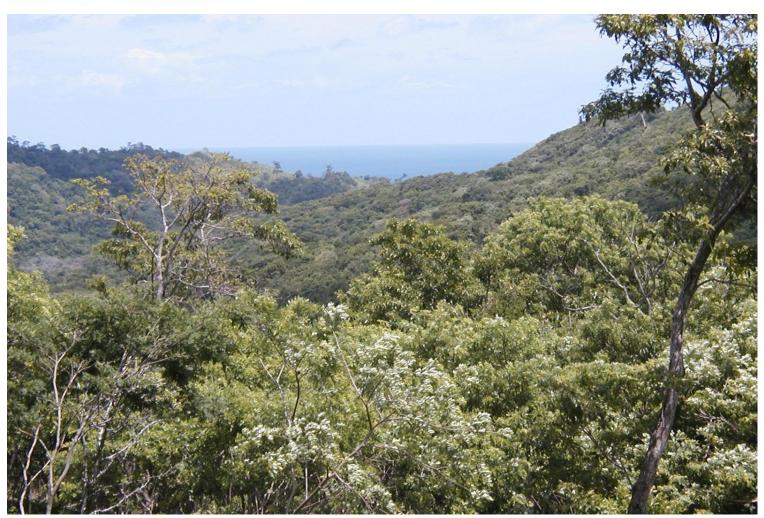

## Heavily Wooded Property Before the Entrance to Playa Hermosa

Heavily wooded property of 16 manzanas or 28 acres (111,808.00 m²) 200 meters before the entrance to Playa Hermosa. The property is a bargain at \$7,000 per acre and is perfect for a development with long distance views of the ocean and great valley views! Less than 10 minutes drive south, all on paved roads, this property also has commercial potential due to the massive amounts of road frontage along the paved road heading toward the southern beaches. Take advantage of the clients coming and going to the very popular Playa Hermosa, Playa Yankee, Playa Coco, or any of the other southern beaches and destinations. Thi