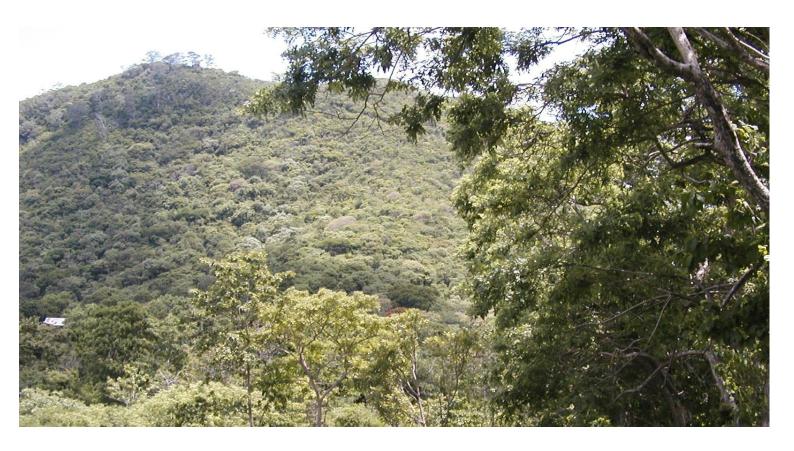

## Heavily Wooded Property Before the Entrance to Playa Hermosa

Heavily wooded property of 16 manzanas or 28 acres (111,808.00 m²) 200 meters before the entrance to Playa Hermosa. The property is a bargain at \$7,000 per acre and is perfect for a development with long distance views of the ocean and great valley views! Less than 10 minutes drive south, all on paved roads, this property also has commercial potential due to the massive amounts of road frontage along the paved road heading toward the southern beaches. Take advantage of the clients coming and going to the very popular Playa Hermosa, Playa Yankee, Playa Coco, or any of the other southern beaches and destinations. Thi