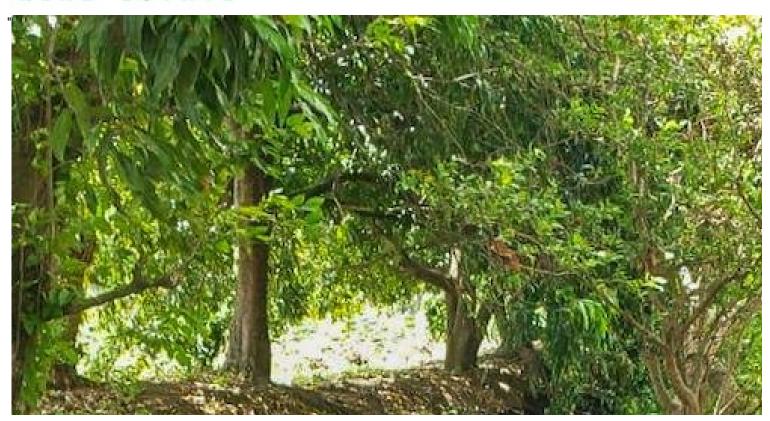

## 6 Manzana Banana Farm with Irrigation 13 km Outside Rivas

This 6 manzana banana farm is located along the Pan-American Highway, just 13 km from the center of Rivas. The entire property is planted with bananas. As is known nationally, Rivas is a banana zone, and the fruits are exported to different parts of the country. The farm is connected to electricity directly from the main road. Water channels border all the planted areas, creating a great irrigation system. The water is obtained directly from Lake Nicaragua via a water pumping company. This is an on demand service that can be requested on the days it is needed. All banana farms in the area use the same service. Conta