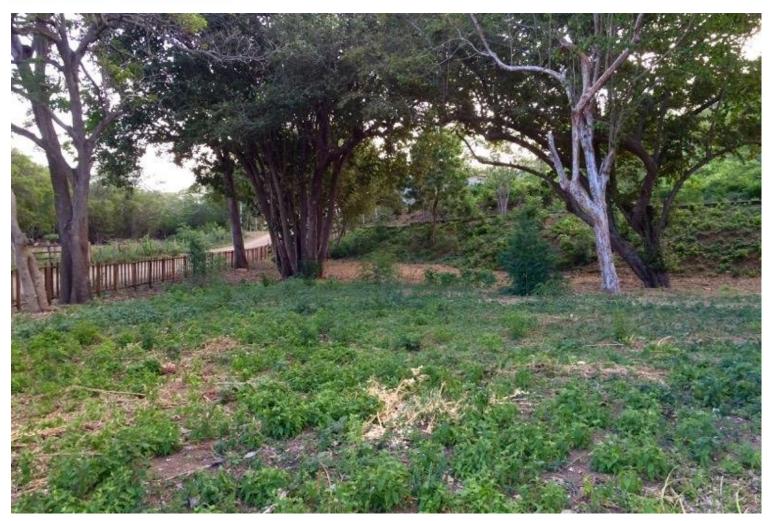

## Playa Marsella Commercial Opportunity

Located less than 200 meters from the sand with 184 feet of frontage along the main public access road to Playa Marsella, this lot is in a prime location for a commercial opportunity close to the beach! Take advantage of the less than 2 minute walk to the beach by building apartments for short term rentals, or build a bar, restaurant or store to cater to all of the tourist and locals who drive and walk along this main public road to access the beach. With 1,547 m²/16,651 ft² of relatively flat space you could also do both with a mix-use commercial-residential concept! The lot has a dedicated well which was built in