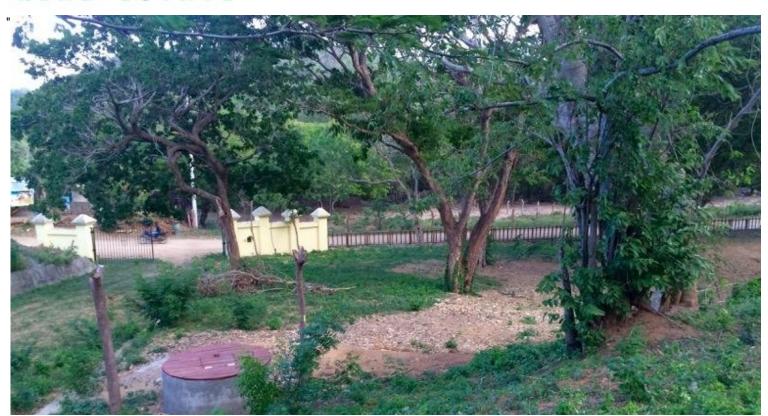

## Playa Marsella Commercial Opportunity

Located less than 200 meters from the sand with 184 feet of frontage along the main public access road to Playa Marsella, this lot is in a prime location for a commercial opportunity close to the beach! Take advantage of the less than 2 minute walk to the beach by building apartments for short term rentals, or build a bar, restaurant or store to cater to all of the tourist and locals who drive and walk along this main public road to access the beach. With 1,547 m²/16,651 ft² of relatively flat space you could also do both with a mix-use commercial-residential concept! The lot has a dedicated well which was built in