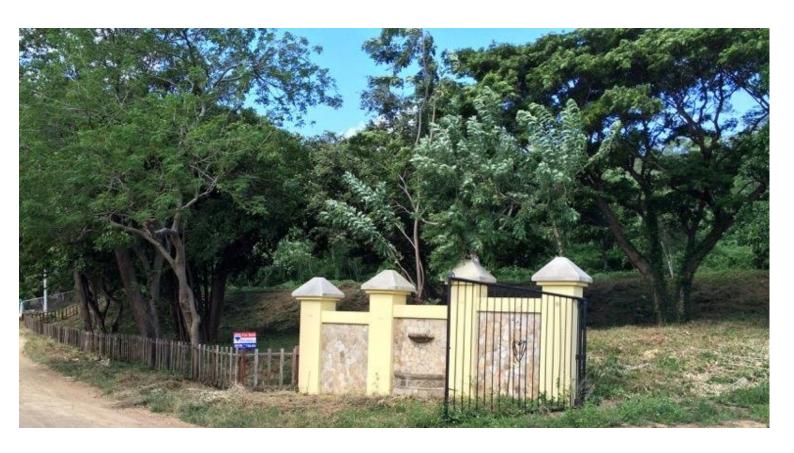

## Playa Marsella Commercial Opportunity

Located less than 200 meters from the sand with 184 feet of frontage along the main public access road to Playa Marsella, this lot is in a prime location for a commercial opportunity close to the beach! Take advantage of the less than 2 minute walk to the beach by building apartments for short term rentals, or build a bar, restaurant or store to cater to all of the tourist and locals who drive and walk along this main public road to access the beach. With 1,547 m²/16,651 ft² of relatively flat space you could also do both with a mix-use commercial-residential concept! The lot has a dedicated well which was built in