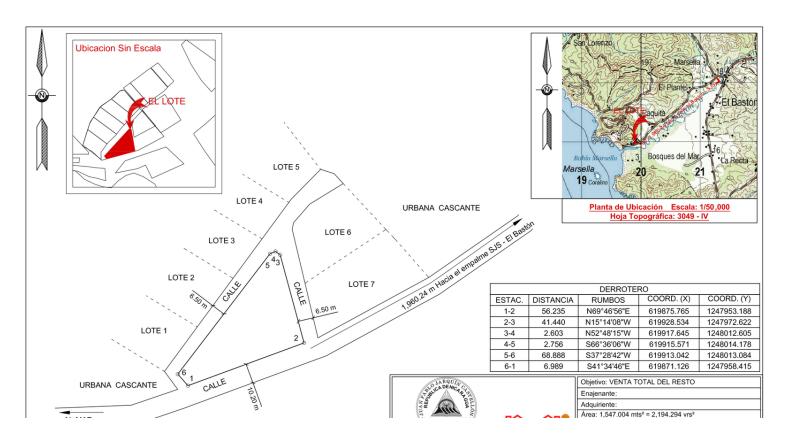

## Playa Marsella Commercial Opportunity

Located less than 200 meters from the sand with 184 feet of frontage along the main public access road to Playa Marsella, this lot is in a prime location for a commercial opportunity close to the beach! Take advantage of the less than 2 minute walk to the beach by building apartments for short term rentals, or build a bar, restaurant or store to cater to all of the tourist and locals who drive and walk along this main public road to access the beach. With 1,547 m²/16,651 ft² of relatively flat space you could also do both with a mix-use commercial-residential concept! The lot has a dedicated well which was built in