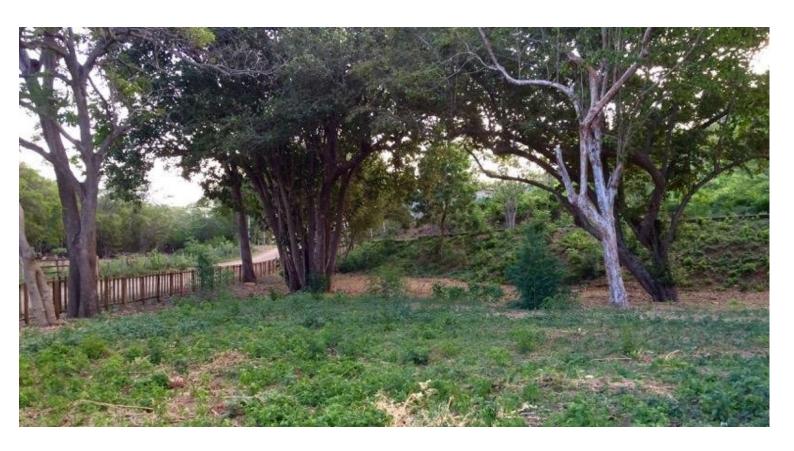

## Playa Marsella Commercial Opportunity

Located less than 200 meters from the sand with 184 feet of frontage along the main public access road to Playa Marsella, this lot is in a prime location for a commercial opportunity close to the beach! Take advantage of the less than 2 minute walk to the beach by building apartments for short term rentals, or build a bar, restaurant or store to cater to all of the tourist and locals who drive and walk along this main public road to access the beach. With 1,547 m²/16,651 ft² of relatively flat space you could also do both with a mix-use commercial-residential concept! The lot has a dedicated well which was built in