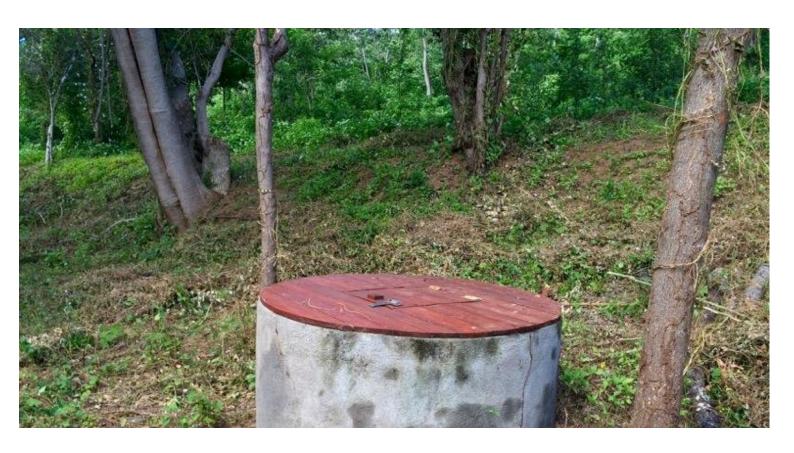

## Playa Marsella Commercial Opportunity

Located less than 200 meters from the sand with 184 feet of frontage along the main public access road to Playa Marsella, this lot is in a prime location for a commercial opportunity close to the beach! Take advantage of the less than 2 minute walk to the beach by building apartments for short term rentals, or build a bar, restaurant or store to cater to all of the tourist and locals who drive and walk along this main public road to access the beach. With 1,547 m²/16,651 ft² of relatively flat space you could also do both with a mix-use commercial-residential concept! The lot has a dedicated well which was built in

## **Features**

Business
For Sale
Water well
Playa Marsella
Land
Water Available
Power Available