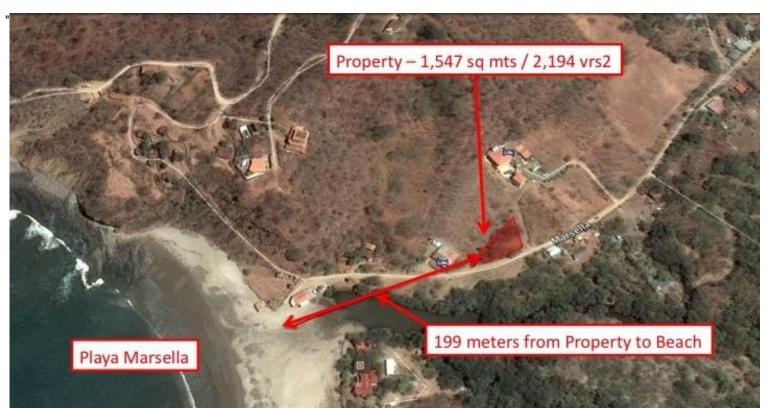

## Playa Marsella Commercial Opportunity

Located less than 200 meters from the sand with 184 feet of frontage along the main public access road to Playa Marsella, this lot is in a prime location for a commercial opportunity close to the beach! Take advantage of the less than 2 minute walk to the beach by building apartments for short term rentals, or build a bar, restaurant or store to cater to all of the tourist and locals who drive and walk along this main public road to access the beach. With 1,547 m²/16,651 ft² of relatively flat space you could also do both with a mix-use commercial-residential concept! The lot has a dedicated well which was built in